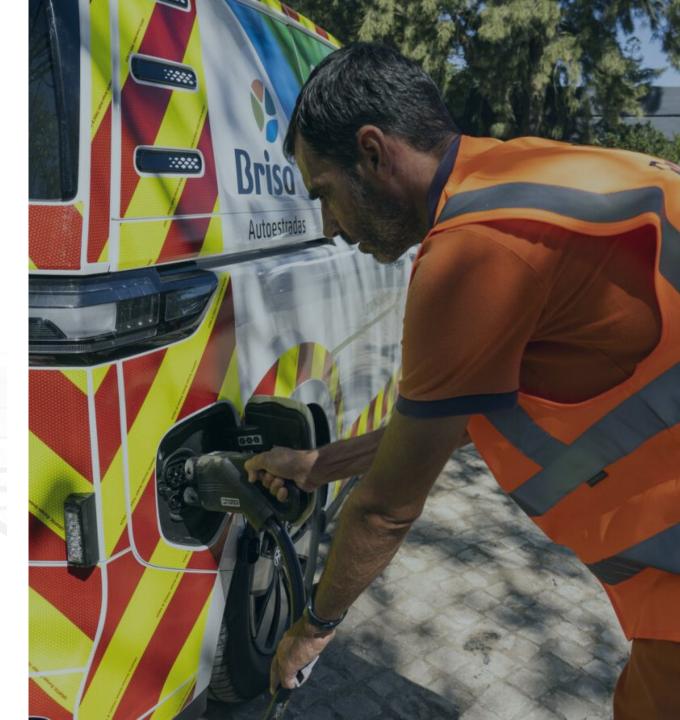

# Vehicles capable of meeting the operacional needs

Fleets with high and dynamic operational routines represent notable challenges - i.e autonomy needs, limited downtime for vehicles charging and cost-efficiency solutions

needs:

A new EV-Charging infrastructure

 A network of fast and ultra-fast electric charging points on Brisa's motorways

98 electric chargers (end 2023)

 An internal network of 260 charging points (+200 in 2024/25)