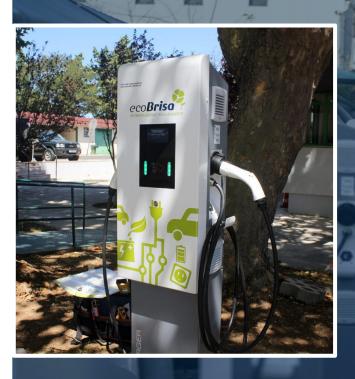

needs:

A new EV-Charging infrastructure

 A network of fast and ultra-fast electric charging points on Brisa's motorways

98 electric chargers (end 2023)

 An internal network of 260 charging points (+200 in 2024/25)