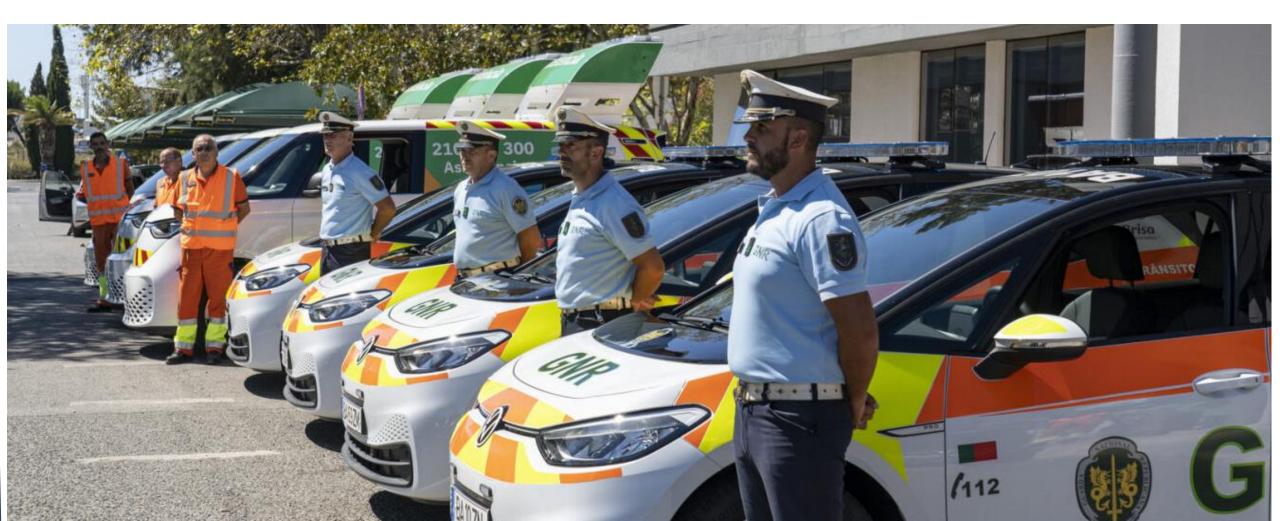

# Fleet eletrification is part of Brisa Group Decarbonisation Plan

# Vehicles capable of meeting the operacional needs

Fleets with high and dynamic operational routines represent notable challenges - i.e autonomy needs, limited downtime for vehicles charging and cost-efficiency solutions

needs:

A new EV-Charging infrastructure

 A network of fast and ultra-fast electric charging points on Brisa's motorways

98 electric chargers (end 2023)

 An internal network of 260 charging points (+200 in 2024/25)