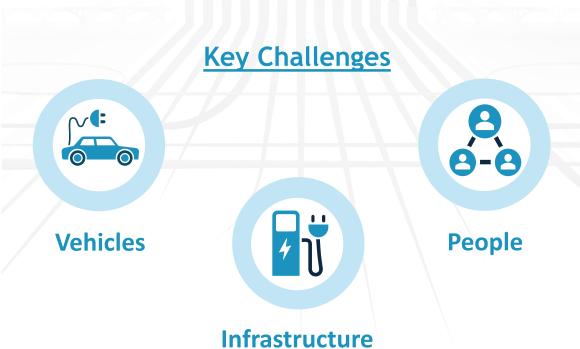

# Fleet eletrification is part of Brisa Group Decarbonisation Plan

# Vehicles capable of meeting the operacional needs

Fleets with high and dynamic operational routines represent notable challenges - i.e autonomy needs, limited downtime for vehicles charging and cost-efficiency solutions

needs:

A new EV-Charging infrastructure

 A network of fast and ultra-fast electric charging points on Brisa's motorways

98 electric chargers (end 2023)

 An internal network of 260 charging points (+200 in 2024/25)