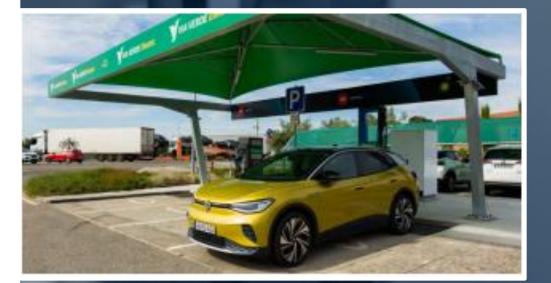

needs:

A new EV-Charging infrastructure

 A network of fast and ultra-fast electric charging points on Brisa's motorways

98 electric chargers (end 2023)

 An internal network of 260 charging points (+200 in 2024/25)