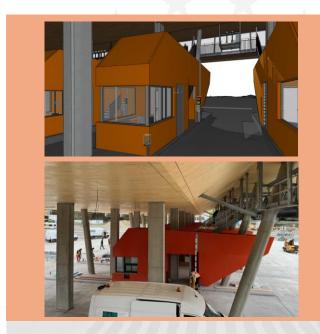

### S16 ARLBERG EXPRESSWAY – TOLL INFRASTRUCTURE RENEWAL

VS

VS

#### Toll booth

- Integration of our toll machines
- Optimization of the structure/layout of the toll booth
- best possible standardization of our toll booth
- Optimization of conditioning, heating, sound- and heatinsulation