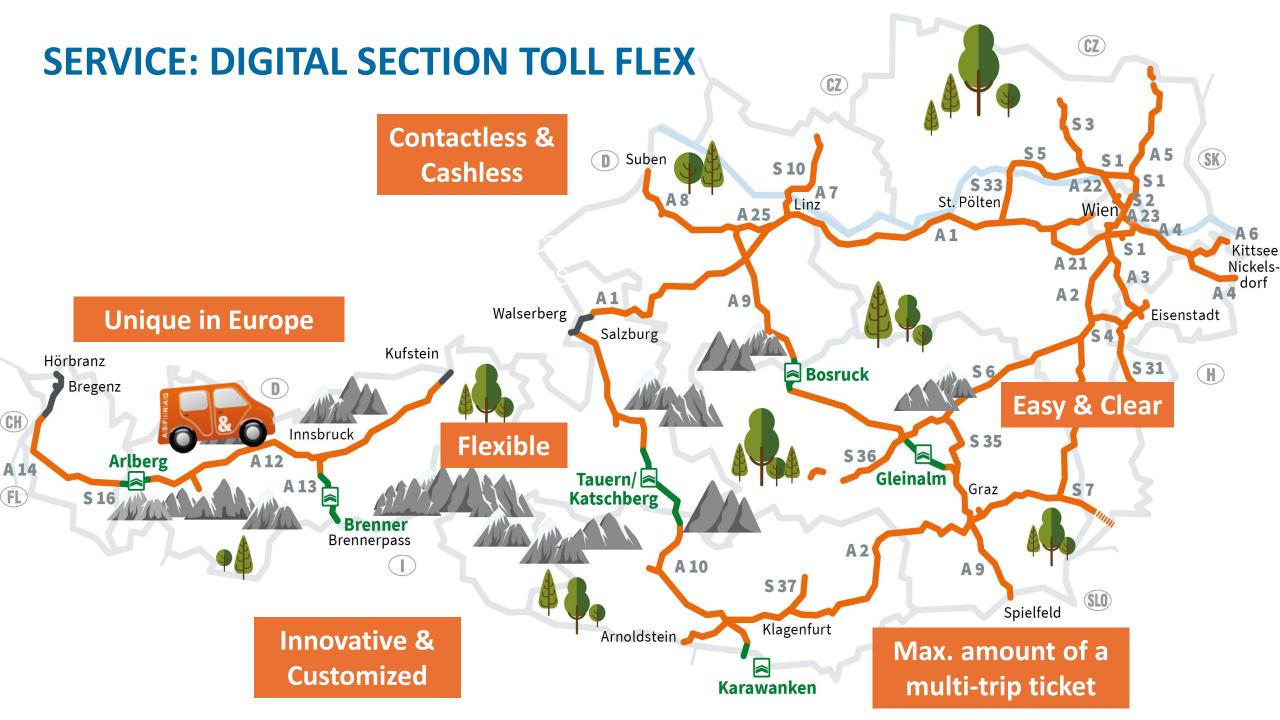

#### Toll axis/ toll lanes

- Harmonization of lane widths (minimum 3,40 m manual/automatic toll lanes)
- Optimization of the Go-/Free-Flow/DSM toll lanes - SOTRA processing and/or regional approaches