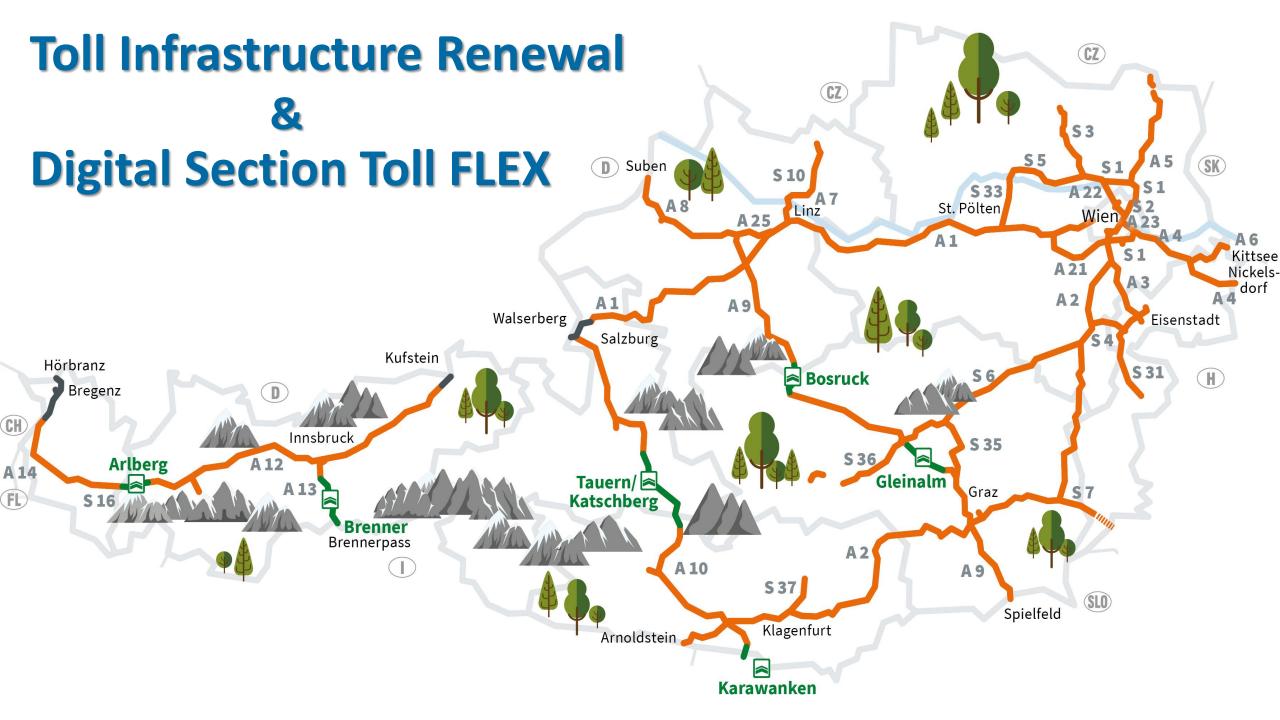

#### **OVERVIEW – TOLL INFRASTRUCTURE RENEWAL**

### S16 ARLBERG EXPRESSWAY – TOLL INFRASTRUCTURE RENEWAL

VS

VS