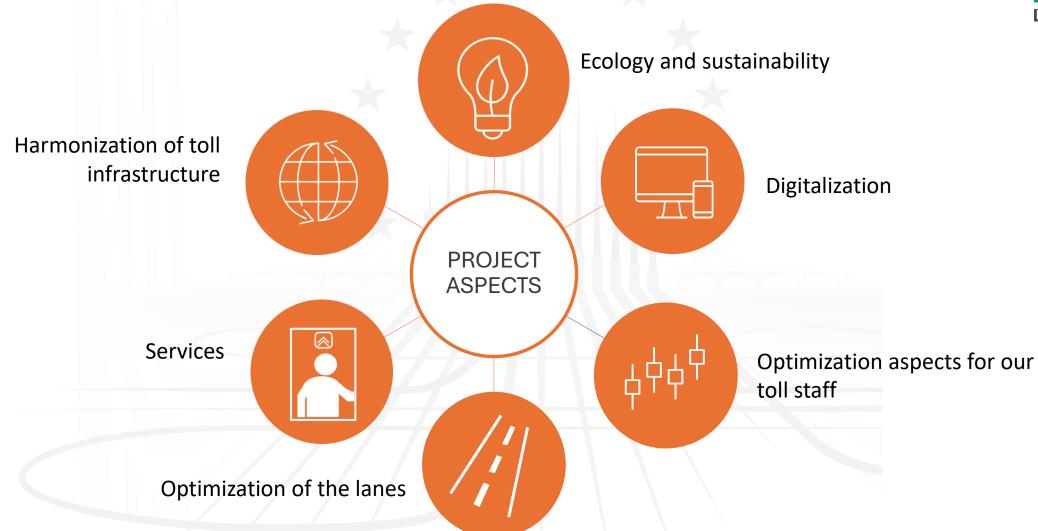

#### **OVERVIEW – TOLL INFRASTRUCTURE RENEWAL**

#### **INSIGHTS – TOLL INFRASTRUCTURE RENEWAL**

- Safe crossing
- Secure access (toll-booth/ toll bridge)
- Technical walkways (toll technology/ safe maintenance and repair)

#### Toll booth

- Integration of our toll machines
- Optimization of the structure/layout of the toll booth
- best possible standardization of our toll booth
- Optimization of conditioning, heating, sound- and heatinsulation

#### Toll axis/ toll lanes

- Harmonization of lane widths (minimum 3,40 m manual/automatic toll lanes)
- Optimization of the Go-/Free-Flow/DSM toll lanes - SOTRA processing and/or regional approaches

#### **ECOLOGY AND SUSTAINABILITY**