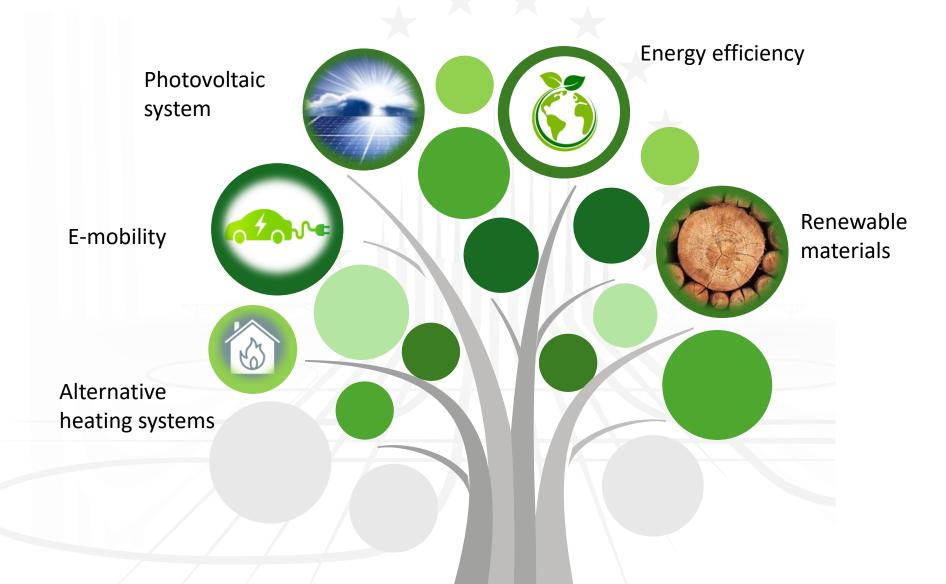

lanotangenziali



#### **OVERVIEW – TOLL INFRASTRUCTURE RENEWAL**





#### **INSIGHTS – TOLL INFRASTRUCTURE RENEWAL**





- Safe crossing
- Secure access (toll-booth/ toll bridge)
- Technical walkways (toll technology/ safe maintenance and repair)



#### Toll booth

- Integration of our toll machines
- Optimization of the structure/layout of the toll booth
- best possible standardization of our toll booth
- Optimization of conditioning, heating, sound- and heatinsulation





#### Toll axis/ toll lanes

- Harmonization of lane widths (minimum 3,40 m manual/automatic toll lanes)
- Optimization of the Go-/Free-Flow/DSM toll lanes - SOTRA processing and/or regional approaches

### S16 ARLBERG EXPRESSWAY – TOLL INFRASTRUCTURE RENEWAL



VS





VS



#### **ECOLOGY AND SUSTAINABILITY**













## THANK YOU

**GRAZIE** 

CLAUDIA EDER
CLAUDIA.EDER@ASFINAG.at

**ASFINAG Maut Service GmbH** 

**AISIFIINIAIG** 



**HOSTED BY** 



— milanoserravalle — — milanotangenziali — **ORGANIZED BY**