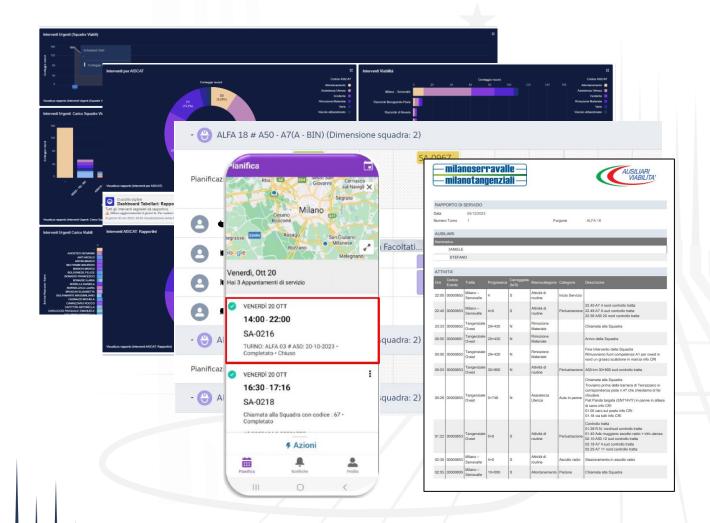

#### WHERE WE ARE

#### Salesforce platform

Decision Support System

Guided activities

■ 100% digital processes

#### **RESULTS**

#### **New features allowed**

Integration with shift management software for importing attendancee and managing changes in real time

• Automatic management and control of warehouse inventory through "product transfers," "replenishment," and automatic alerts

• Allocation of resources to competence road sections, creation and composition of teams

Integrated creation and management of anomalies found during patrols, with automatic emailing and real time intervention

Guided completion of vehicle on-board checklists

Opening Virtual Remote Assistant session between
 Traffic Manager on the road and Control Room Operator

 Completion of the daily service report with unified cataloging of information

Automatic integration with Control Room software with automatic dispatch of urgent cases in the form of geolocalized appointments