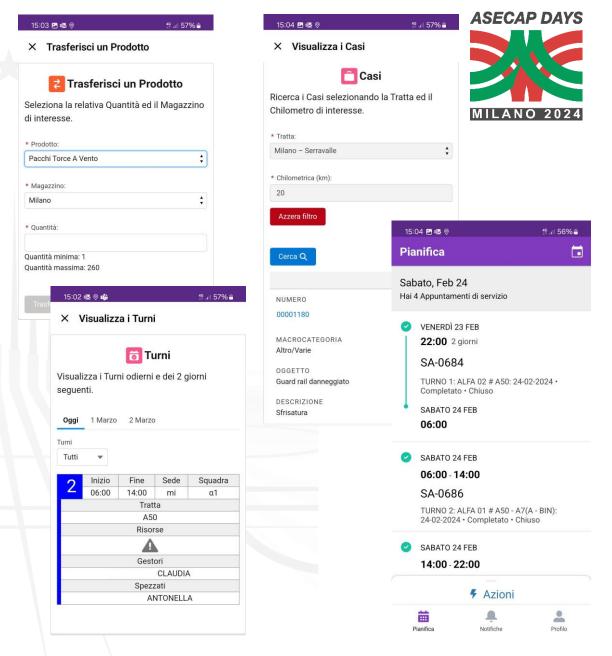

#### Salesforce platform

Decision Support System

Guided activities

■ 100% digital processes

#### **New features allowed**

Integration with shift management software for importing attendancee and managing changes in real time

• Automatic management and control of warehouse inventory through "product transfers," "replenishment," and automatic alerts

• Allocation of resources to competence road sections, creation and composition of teams

Integrated creation and management of anomalies found during patrols, with automatic emailing and real time intervention

Guided completion of vehicle on-board checklists

Opening Virtual Remote Assistant session between
 Traffic Manager on the road and Control Room Operator

 Completion of the daily service report with unified cataloging of information

Automatic integration with Control Room software with automatic dispatch of urgent cases in the form of geolocalized appointments