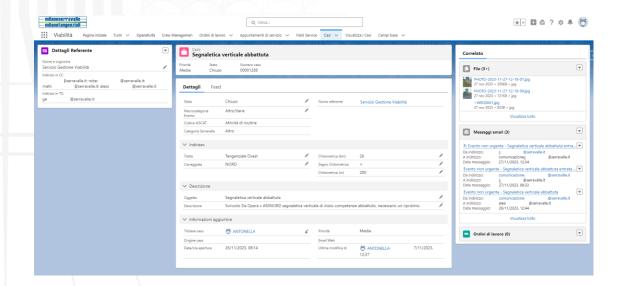

#### WHERE WE ARE

#### Salesforce platform

Decision Support System

Guided activities

■ 100% digital processes

#### **RESULTS**

#### **New features allowed**

Integration with shift management software for importing attendancee and managing changes in real time

• Automatic management and control of warehouse inventory through "product transfers," "replenishment," and automatic alerts

• Allocation of resources to competence road sections, creation and composition of teams

Integrated creation and management of anomalies found during patrols, with automatic emailing and real time intervention

Guided completion of vehicle on-board checklists

Opening Virtual Remote Assistant session between
 Traffic Manager on the road and Control Room Operator

 Completion of the daily service report with unified cataloging of information

Automatic integration with Control Room software with automatic dispatch of urgent cases in the form of geolocalized appointments