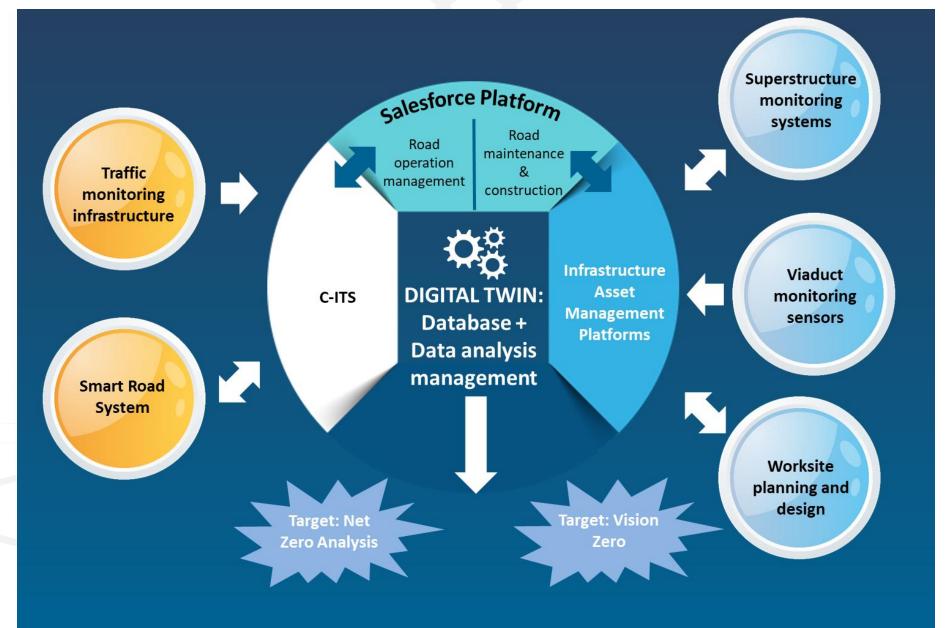

#### WHERE WE ARE

#### Salesforce platform

Decision Support System

Guided activities

■ 100% digital processes

#### **RESULTS**

#### **New features allowed**

Integration with shift management software for importing attendancee and managing changes in real time

• Automatic management and control of warehouse inventory through "product transfers," "replenishment," and automatic alerts

• Allocation of resources to competence road sections, creation and composition of teams

Integrated creation and management of anomalies found during patrols, with automatic emailing and real time intervention

Guided completion of vehicle on-board checklists

Opening Virtual Remote Assistant session between
 Traffic Manager on the road and Control Room Operator

 Completion of the daily service report with unified cataloging of information

Automatic integration with Control Room software with automatic dispatch of urgent cases in the form of geolocalized appointments