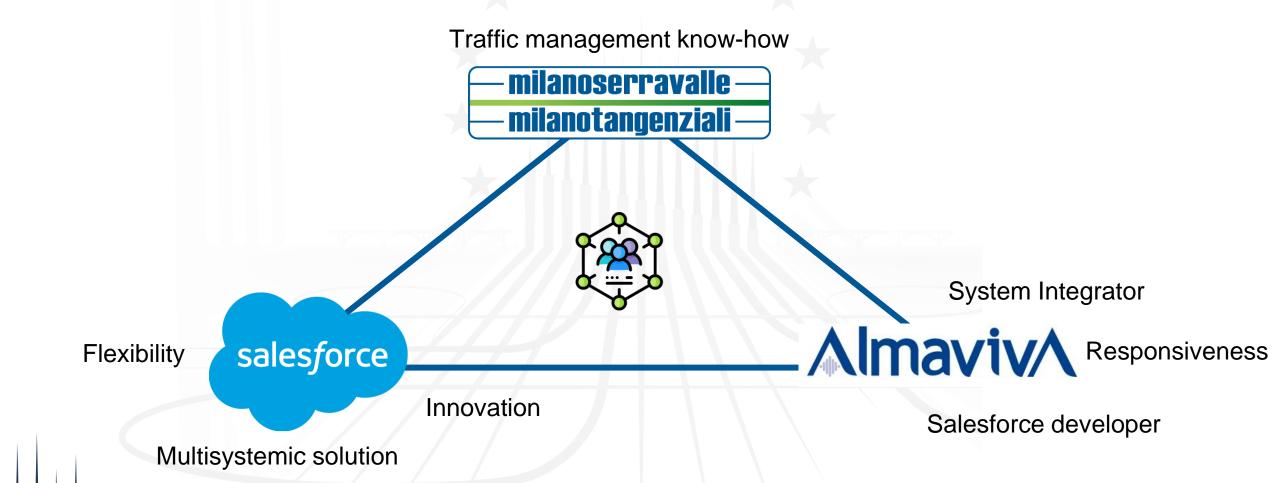

## THE TEAM: SALESFORCE - ALMAVIVA - SERRAVALLE

The working team for introducing Salesforce Platform

#### Salesforce platform

Decision Support System

Guided activities

■ 100% digital processes