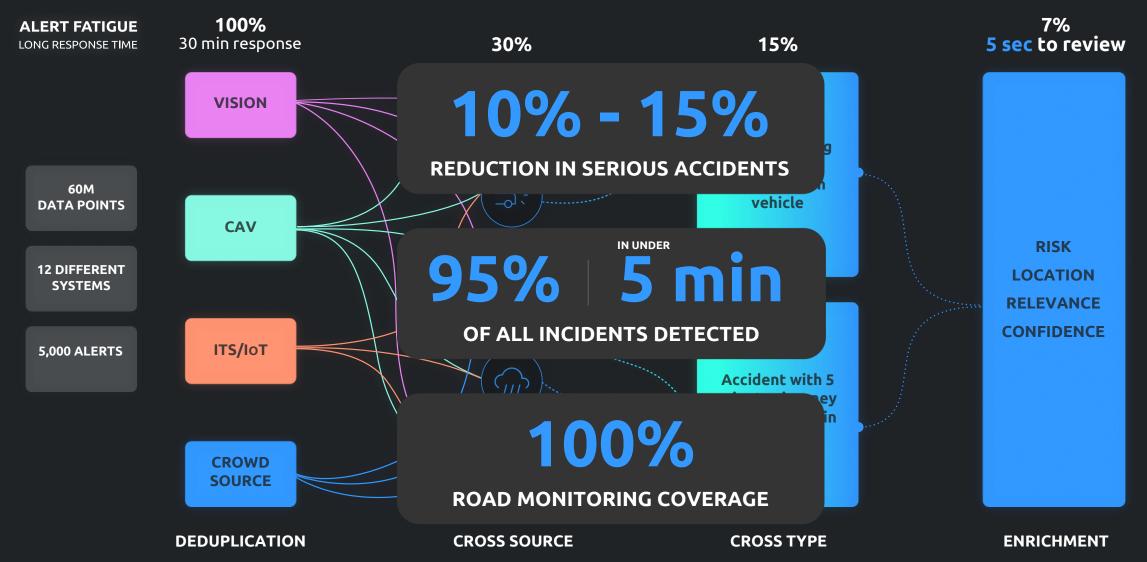

#### **COMPASS IOT / SALFO**

- CONNECTED VEHICLE DATA TECHNOLOGY
- ROAD INTELLIGENCE PLATFORMS
- DATA DIRECTLY FROM VEHICLE SENSORS
- VEHICLE BEHAVIOUR ACROSS ALL ROAD NETWORKS
- AGREGATED AND ANONYMIZED DATA
- SPEED, BRAKING, ACCELERATION, O-D, TRAJECTORIES
- ROAD SAFETY, PATH & INTERSECTION ANALYSIS

NEAR MISSES, LIVE API'S, CUSTOM USE CASES