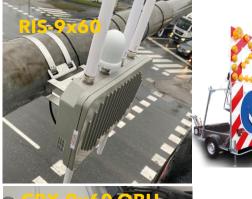

### Die Autobahn: the C-ITS Project in Germany

First major commercial deployment of Connected Vehicle in Europe

Based on **C-ITS-G5** (802.11p) technology, with the possibility of switching to C-V2X.

Coverage: All the highway network in Germany.

Divided into 3 lots. Lots 1 and 2 awarded to Kapsch TrafficCom.

Installation of about 1.800 V2X Roadside Unit (RSU) equipment in phase 1 (3 lots).

The system includes **IT security** functions: PKI ensuring secure exchange of messaging with vehicles.

Timeframe: **Phase 1: 2023-2024** / Remaining phases and maintenance: until 2035.