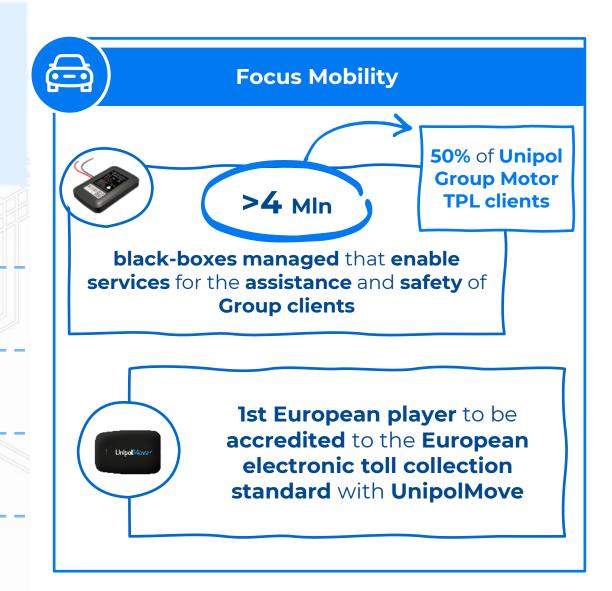

## Unipol Tech SOLUZIONI TECNOLOGICHE

Centre of excellence in new technologies, enabler of different services across ecosystem

Design of new devices

**Management of existing products** 

Offering of services

(insurance and "beyond-insurance")

Relationships with technical partners

Support in interactions with institutions