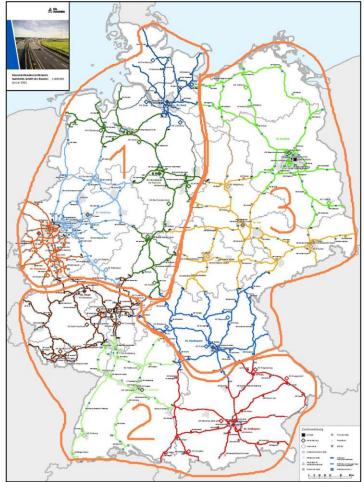

## MOVYON

Autostrade per l'Italia Group

#### DIGITAL ENGINEERING FOR SMART AND SUSTAINABLE MOBILITY

We are an Italian company leader in development and integration of Intelligent Transport Systems Solutions and Centre of Excellence for Research and Innovation of Autostrade per l'Italia Group

300

highly skilled professionals

**Active projects** 

in Europe, South America and Egypt 450+

Free Flow gantries and Stop&Go plazas in the world

460.000+

events managed/year by our Traffic Management Platform 4.300+

Infrastructures monitored with ARGO for ASPI

Traffic e Safety Management

Infrastructure Management

**Tolling** 

Urban Mobility

Smart Roads

On Board Units

From tolling to mobility platform.