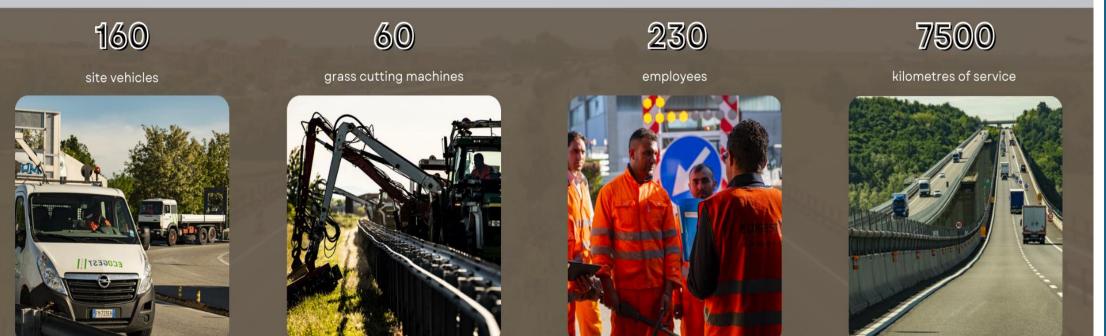

300

highly skilled professionals

**Active projects** 

in Europe, South America and Egypt 450+

Free Flow gantries and Stop&Go plazas in the world

460.000+

events managed/year by our Traffic Management Platform 4.300+