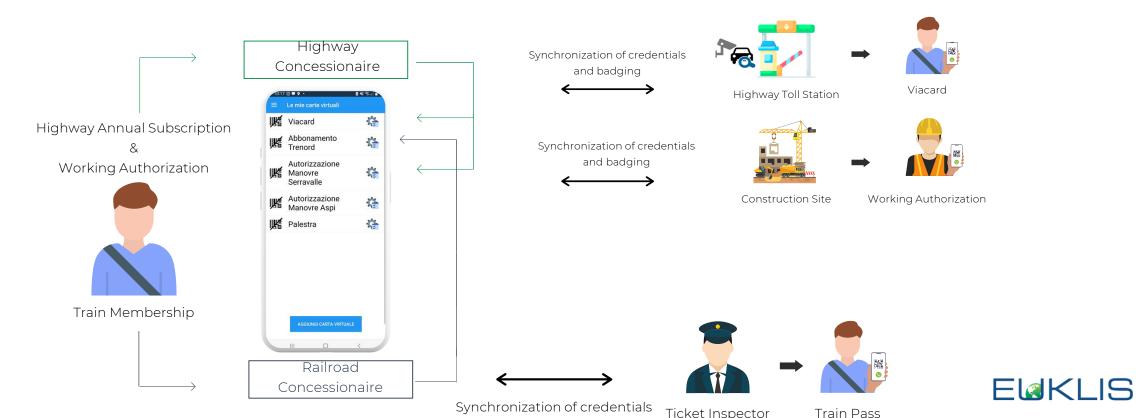

## Predictive QR Code® & PQRCode Wallet App

Contactless System for Authentication Mobile-to-Mobile

The Predictive QR Code® is the patented authentication system that through one single mobile app:

- authenticates workers at construction sites.
- allows multiple subscription services from different operators
- changes every 500 milliseconds, thus cannot be copied
- works also in offline mode, i.e. without internet connection

and badging

Know your roads. Protects your assets.

**Automated Road Patrol** 

Al to detect potholes, damaged signs, graffiti and more.

2

Pavement Condition Survey

PCI data that follows ASTM 6433 standards at a much lower cost. 3

Roadway Asset Inventory

Detail inventory of rightof-way assets.

25 Million Images

**300+** Asset Types

No in-cabin facing camera – driver privacy

No faces recorded – privacy redaction

A.I. specialized camera – train it for your data