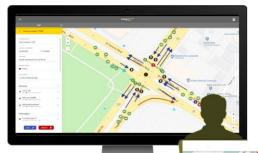

#### **COMPASS IOT / SALFO**

- CONNECTED VEHICLE DATA TECHNOLOGY
- ROAD INTELLIGENCE PLATFORMS
- DATA DIRECTLY FROM VEHICLE SENSORS
- VEHICLE BEHAVIOUR ACROSS ALL ROAD NETWORKS
- AGREGATED AND ANONYMIZED DATA
- SPEED, BRAKING, ACCELERATION, O-D, TRAJECTORIES
- ROAD SAFETY, PATH & INTERSECTION ANALYSIS

NEAR MISSES, LIVE API'S, CUSTOM USE CASES