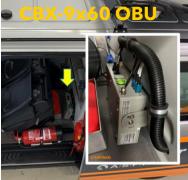

### Die Autobahn: the C-ITS Project in Germany

First major commercial deployment of Connected Vehicle in Europe

Based on **C-ITS-G5** (802.11p) technology, with the possibility of switching to C-V2X.

Coverage: All the highway network in Germany.

Divided into 3 lots. Lots 1 and 2 awarded to Kapsch TrafficCom.

Installation of about 1.800 V2X Roadside Unit (RSU) equipment in phase 1 (3 lots).

The system includes **IT security** functions: PKI ensuring secure exchange of messaging with vehicles.

Timeframe: **Phase 1: 2023-2024** / Remaining phases and maintenance: until 2035.