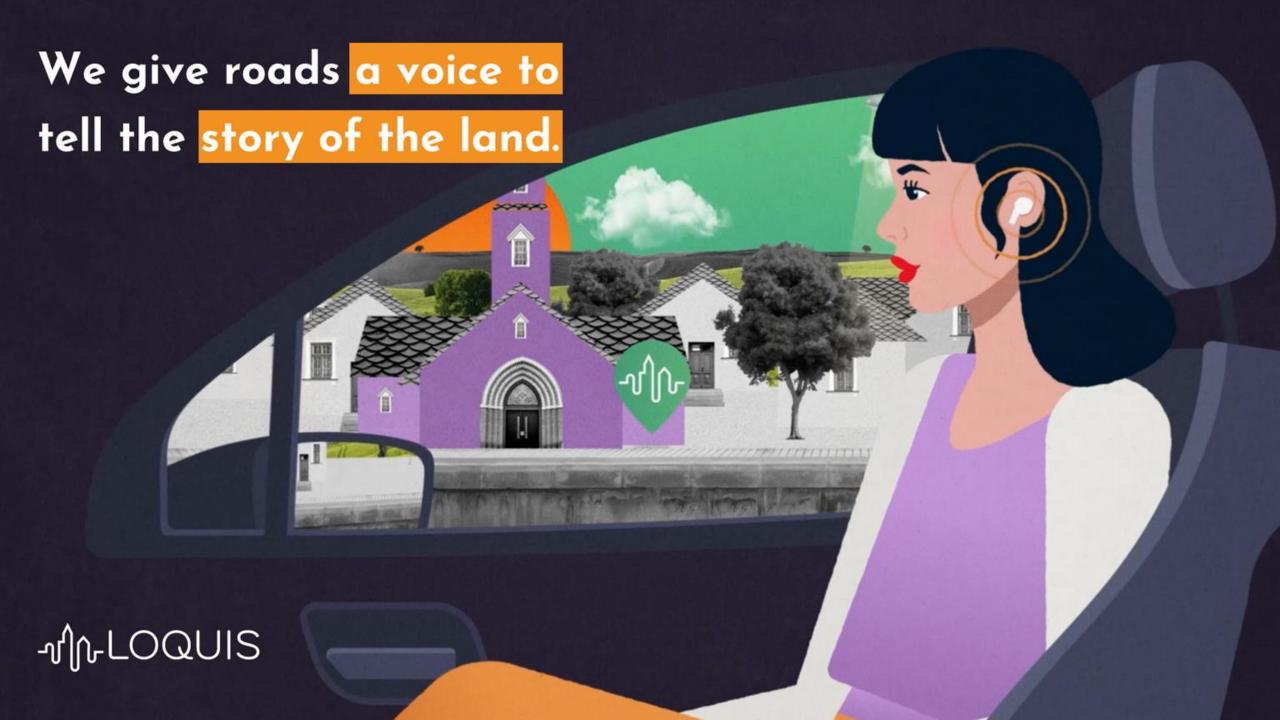

## REBLOC 185A

- Designed for protecting critical road infrastructure like bridge piers, overhead signs or roadside structures against heavy goods vehicles.
- Installation: anchored in concrete
- Measures L x B x H: 400 x 57 x 185 cm
- H4a and H4b Highest containment levels
- W2 and W2 Lowest working widths
- VI2 Unrivalled vehicle intrusion level