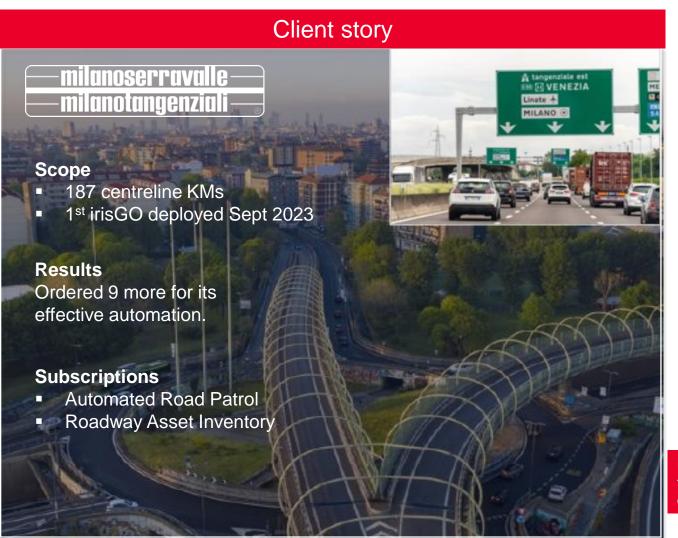

Us + 4 millions

GEA – 38240 Meylan - France postmaster@gea.fr
Tel. +33 (0)4 76 90 72 72

### **Toll System Technologies**

ETC - Free Flow - GNSS Enforcement systems - OBUs







## **Creating shareholder** and stakeholder value









94% reduction in carbon compared to resurfacing





















## Predictive QR Code® & PQRCode Wallet App



Contactless System for Authentication Mobile-to-Mobile

The Predictive QR Code® is the patented authentication system that through one single mobile app:

- authenticates workers at construction sites.
- allows multiple subscription services from different operators
- changes every 500 milliseconds, thus cannot be copied
- works also in offline mode, i.e. without internet connection



and badging



Know your roads. Protects your assets.











**Automated Road Patrol** 

Al to detect potholes, damaged signs, graffiti and more.

2

Pavement Condition Survey

PCI data that follows ASTM 6433 standards at a much lower cost. 3

Roadway Asset Inventory

Detail inventory of rightof-way assets.

25 Million Images

**300+** Asset Types

No in-cabin facing camera – driver privacy



No faces recorded – privacy redaction



A.I. specialized camera – train it for your data





## REBLOC 185A

- Designed for protecting critical road infrastructure like bridge piers, overhead signs or roadside structures against heavy goods vehicles.
- Installation: anchored in concrete
- Measures L x B x H: 400 x 57 x 185 cm
- H4a and H4b Highest containment levels
- W2 and W2 Lowest working widths
- VI2 Unrivalled vehicle intrusion level



## Ac