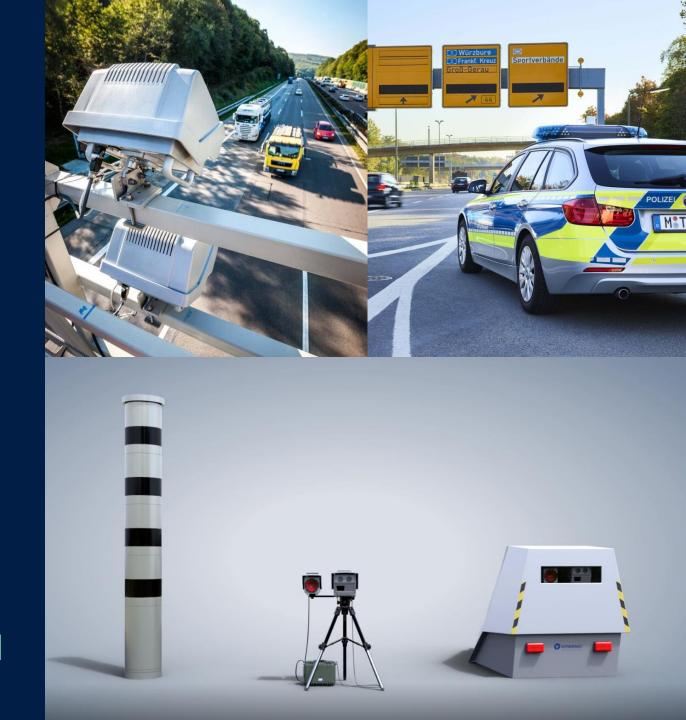

#### **Full-Service Tolling Solutions**

- ✓ Wide range of tolling technologies
- ✓ Camera-based and/or hardware triggered
- ✓ Software/Cloud
- ✓ Full service for your toll enforcement

**Innovative toll systems need mobile enforcement!** 