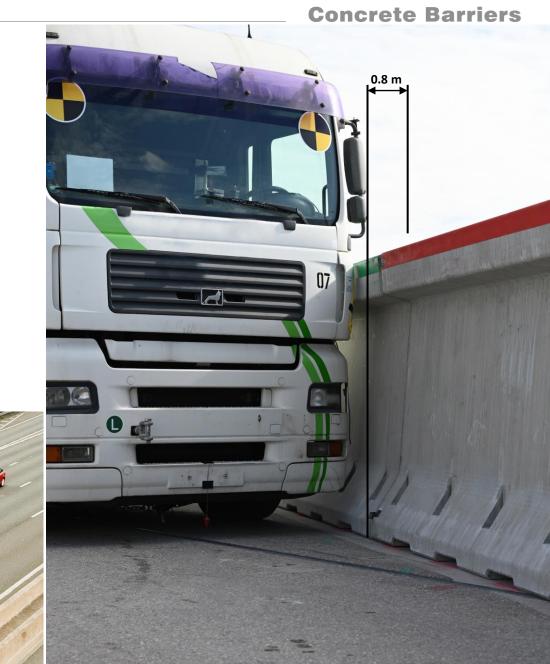

## Acoustic Tunnel Monitoring – AKUT<sup>TM</sup>

## Distributed by Triveneto Servizi

24

- Detection of abnormal sounds within the noise of tunnels
- Incident detection in less than 1 second!
- Discrimination of different danger categories
- Localization of the incident
- Incidents currently detected:
  - Crash / tyre burst
  - Tyre squeal
  - Door slam
  - Honking
  - Voices/shouting (Voice Scan)