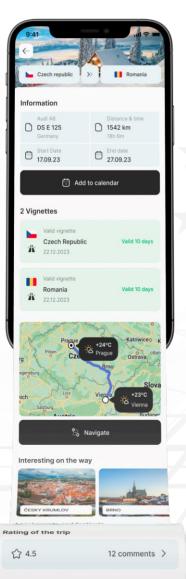

4 You are on D5 (E5) toll road
Buy vignette to avoid a fine

#### What we do?

- We help drivers to pay all tolls they meet while driving through multiple countries
- We've found out that Europe has a massive problem of billions in unpaid toll fines.
- Our Journey Planner suggests all the tickets that you need for your trip: vignettes, bridges, tunnels
- Push notification entering toll roads, so you don't miss a toll while driving and avoid huge fine
- We help government to improve road safety we reward drivers who drive safely
- We serve customers from 56 countries, conducting sales in
   11 countries, supporting 5 languages.
- We see a world where drivers can enjoy the adventure ratherthan bureaucracy and smooth ride without barriers