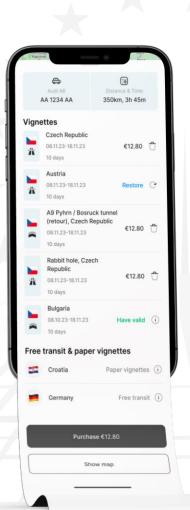

4 You are on D5 (E5) toll road
Buy vignette to avoid a fine

#### What we do?

- We help drivers to pay all tolls they meet while driving through multiple countries
- We've found out that Europe has a massive problem of billions in unpaid toll fines.
- Our Journey Planner suggests all the tickets that you need for your trip: vignettes, bridges, tunnels
- Push notification entering toll roads, so you don't miss a toll while driving and avoid huge fine
- We help government to improve road safety we reward drivers who drive safely
- We serve customers from 56 countries, conducting sales in
   11 countries, supporting 5 languages.
- We see a world where drivers can enjoy the adventure ratherthan bureaucracy and smooth ride without barriers