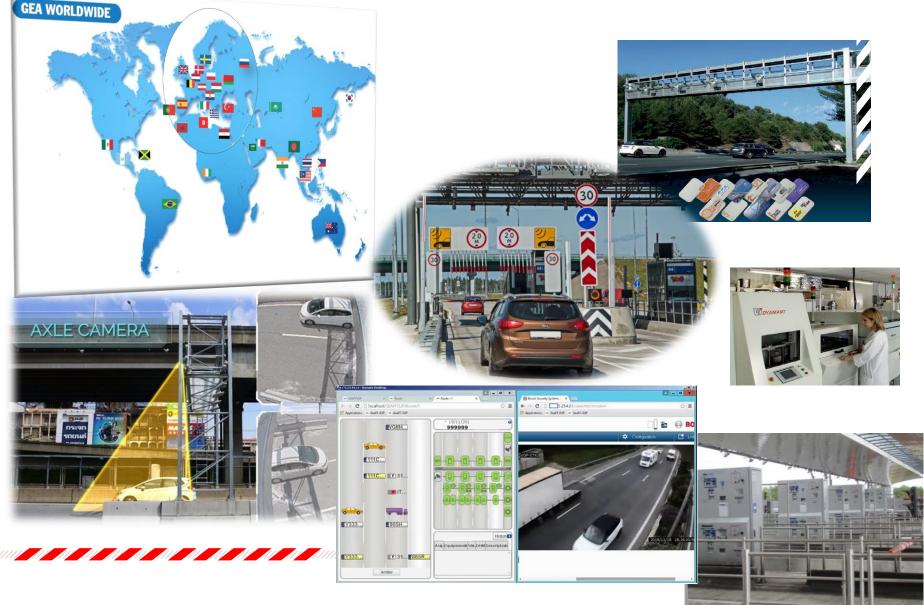

#### **Unrivalled know-how**

+ 28 000 toll lane equipped:

Free-Flow/Enforcement +1 300
ETC (DSRC/RFID) +9 500
Automatic all payment +3 000
Cards or coins +2 000
Entry lanes (close s.) +3 000
Manual +9 500

Plaza systems + 900Central systems + 120

• OBUs + 4 millions

GEA – 38240 Meylan - France postmaster@gea.fr
Tel. +33 (0)4 76 90 72 72

### **Toll System Technologies**

ETC - Free Flow - GNSS Enforcement systems - OBUs