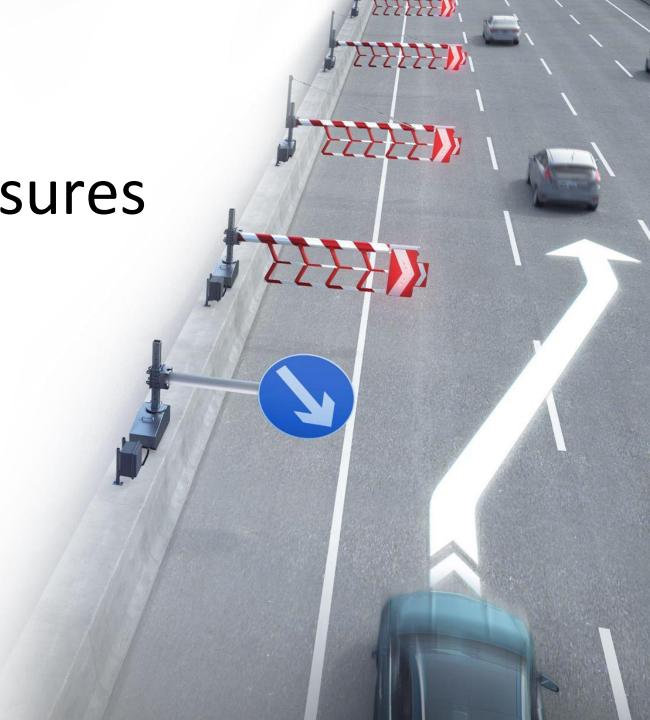

## References

**Automated Lane Closures** 

No more workers in live lanes

### Applications:

**Tunnel & Bridge Approaches** 

**Repetitive Ramp Closures** 

Work Zones... and more

Presentation by Marie Seguin, Versilis VP When? May 15th at 9am (session 2)