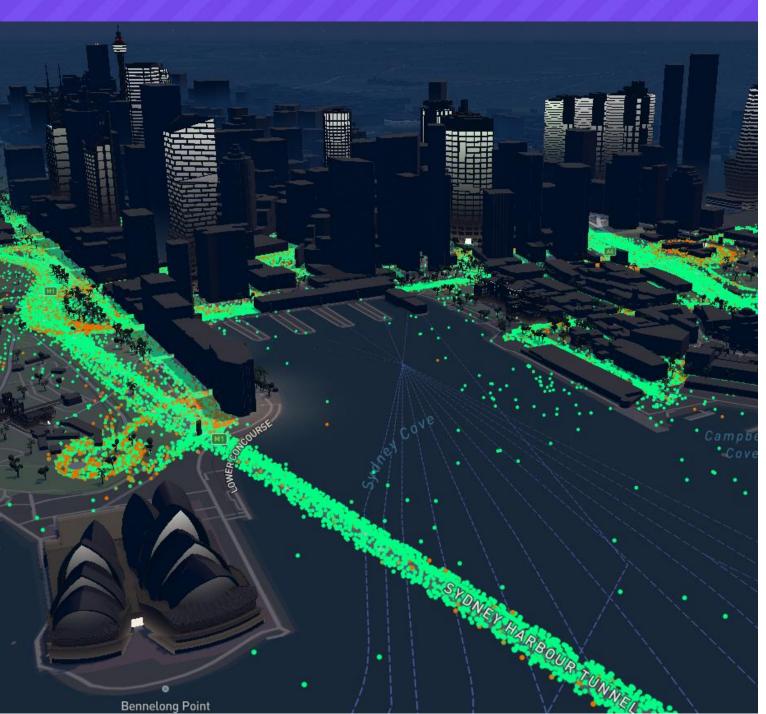

#### **COMPASS IOT / SALFO**

- CONNECTED VEHICLE DATA TECHNOLOGY
- ROAD INTELLIGENCE PLATFORMS
- DATA DIRECTLY FROM VEHICLE SENSORS
- VEHICLE BEHAVIOUR ACROSS ALL ROAD NETWORKS
- AGREGATED AND ANONYMIZED DATA
- SPEED, BRAKING, ACCELERATION, O-D, TRAJECTORIES
- ROAD SAFETY, PATH & INTERSECTION ANALYSIS

NEAR MISSES, LIVE API'S, CUSTOM USE CASES