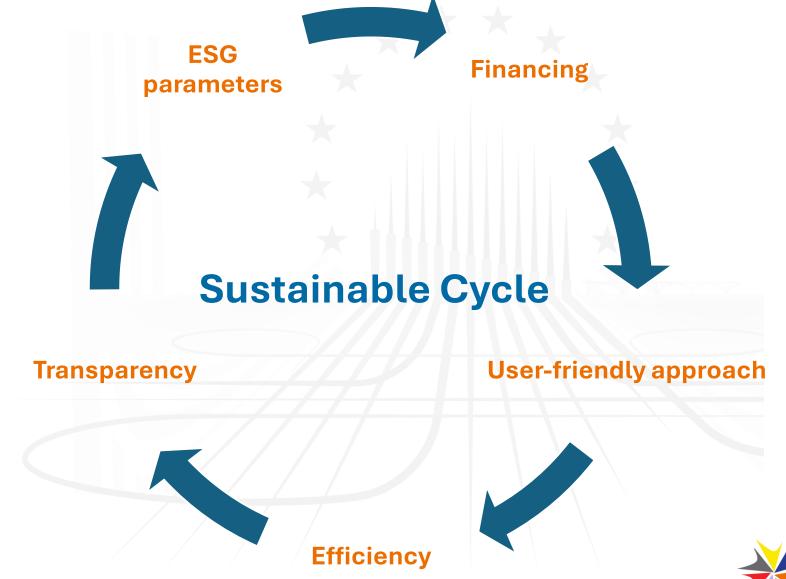

#### **Our Sustainable Initiative**

At ETIKA Consulting, sustainability is a crucial aspect.

We've implemented proactive measures to reduce our environmental impact. Our tree-planting initiative offsets paper usage for dunning letters and mitigates CO2 emissions from delivery.

In April 2024, we planted 250 fir trees, offsetting 50,000 kg of CO2. It's a small, yet significant step towards a greener future.