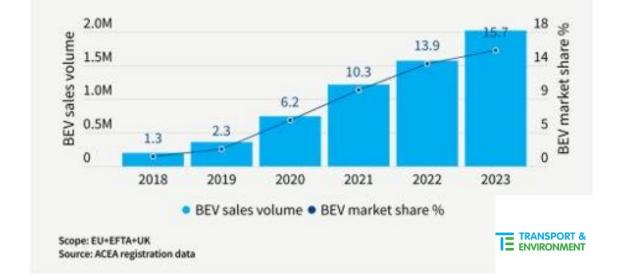

### THE FUTURE OF TOLLING

- Rise of Electrical Vehicles in Europe
- Market share to reach 60% by 2030[HSBC Global Research] in the EU.
- > Fuel-tax revenues dropped by 50% in the last 15 years in Europe [OECD]
- > Major challenge to EU Treasuries
- > Future of the Pay-Per-Use principle ?

**European BEV sales continue to grow** 

If governments succeed with their green plans, the fuel tax revenue they rely on will disappear. It's time to devise an alternative system.

29 janvier 2024 at 06:00 UTC+1