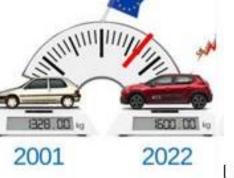

## THE FUTURE OF TOLLING

- Rise of Electrical Vehicles in Europe
- > Average car weight is increasing
- > Wear & tear predicted to x 4! [McKinsey]
- > How to fund the upkeep of road network ?

+ 20%

McKinsey & Company