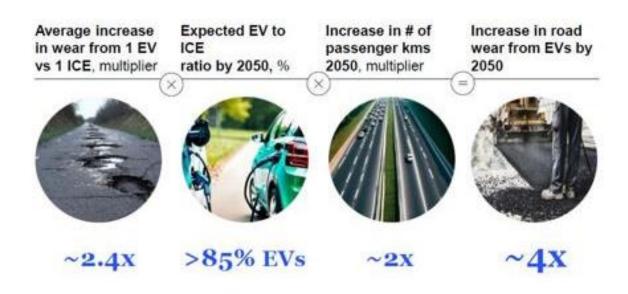

## THE FUTURE OF TOLLING

- Rise of Electrical Vehicles in Europe
- > Average car weight is increasing
- > Wear & tear predicted to x 4! [McKinsey]
- > How to fund the upkeep of road network ?

+ 20%

McKinsey & Company

# Road wear will increase fourfold by 2050, largely driven by vehicle electrification