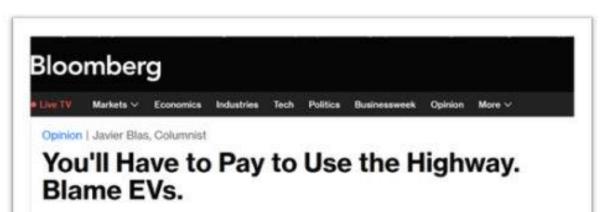

### THE FUTURE OF TOLLING

- Rise of Electrical Vehicles in Europe
- Market share to reach 60% by 2030[HSBC Global Research] in the EU.
- > Fuel-tax revenues dropped by 50% in the last 15 years in Europe [OECD]
- > Major challenge to EU Treasuries
- > Future of the Pay-Per-Use principle ?

**European BEV sales continue to grow** 

If governments succeed with their green plans, the fuel tax revenue they rely on will disappear. It's time to devise an alternative system.

29 janvier 2024 at 06:00 UTC+1