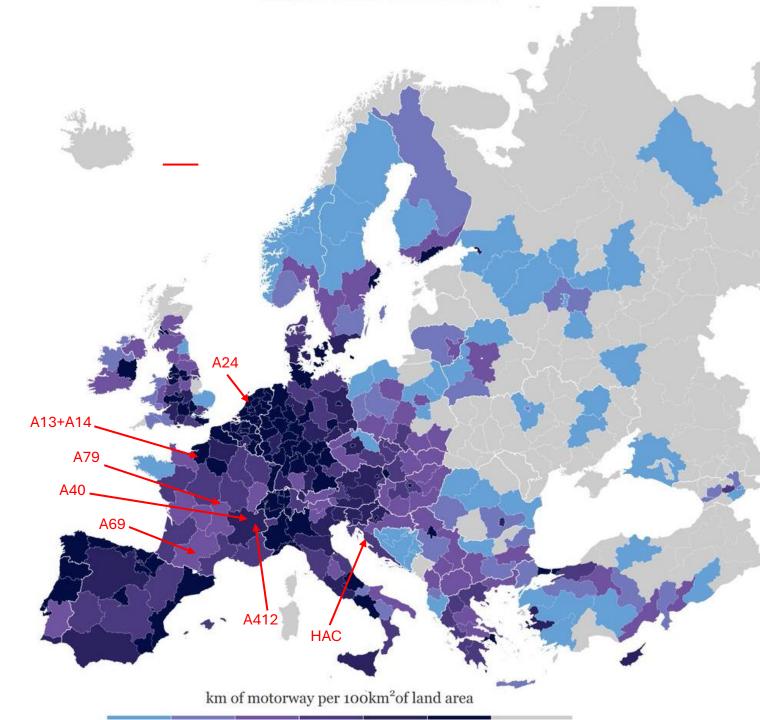

#### FOCUS ON THE NETHERLANDS

- > Two major new infrastructures
  - Tunnel near Rotterdam [BBV]
  - Bridge [ViA15]
- > 1b€ investment funded through toll
- > Free-flow tolling

### **KEY FEATURES**

- > Opening : December 2024
- > 1 back-office for 2 infrastructures
- > Cloud-based tolling
- > Tolling as a Service contract
- > Multiple Toll Service Providers
  - Toll Charger
  - Main Service Provider
  - ETS & EETS