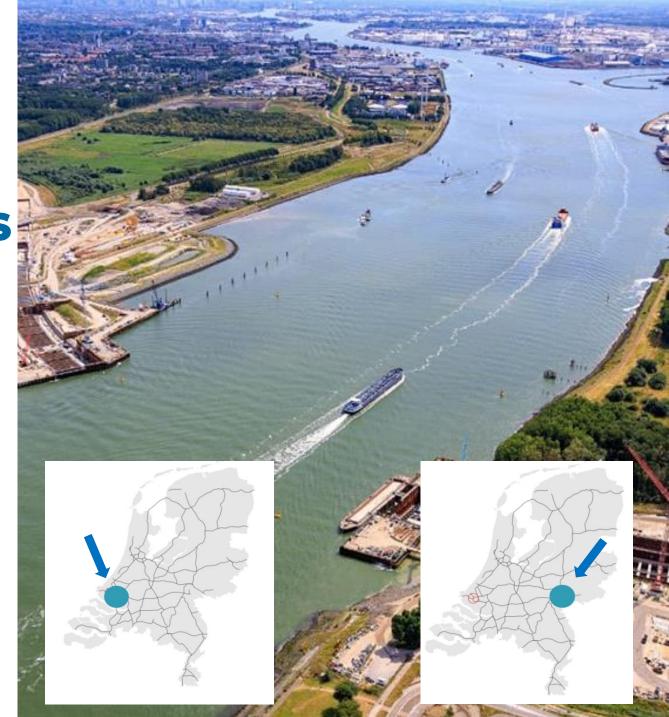

#### FOCUS ON THE NETHERLANDS

- > Two major new infrastructures
  - Tunnel near Rotterdam [BBV]
  - Bridge [ViA15]
- > 1b€ investment funded through toll
- > Free-flow tolling

### **KEY FEATURES**

- > Opening : December 2024
- > 1 back-office for 2 infrastructures
- > Cloud-based tolling
- > Tolling as a Service contract
- > Multiple Toll Service Providers
  - Toll Charger
  - Main Service Provider
  - ETS & EETS