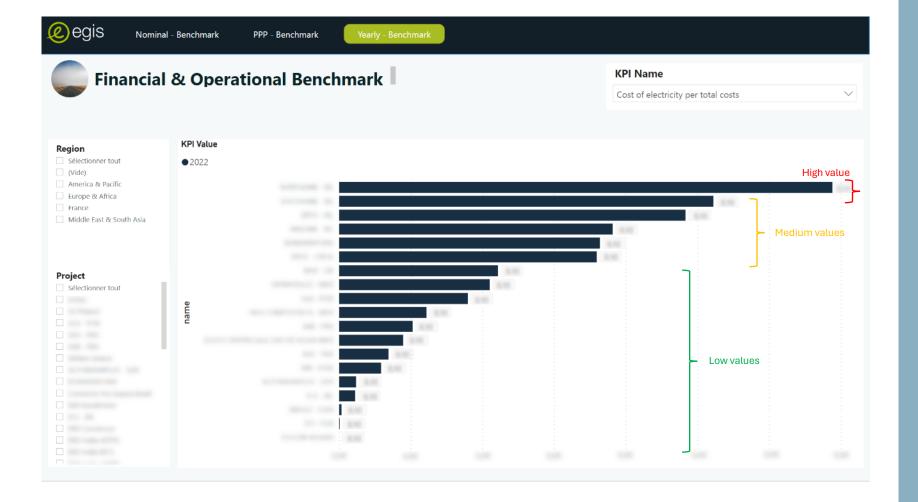

# Electricity cost

During the Energy crisis, this information would have been very useful!