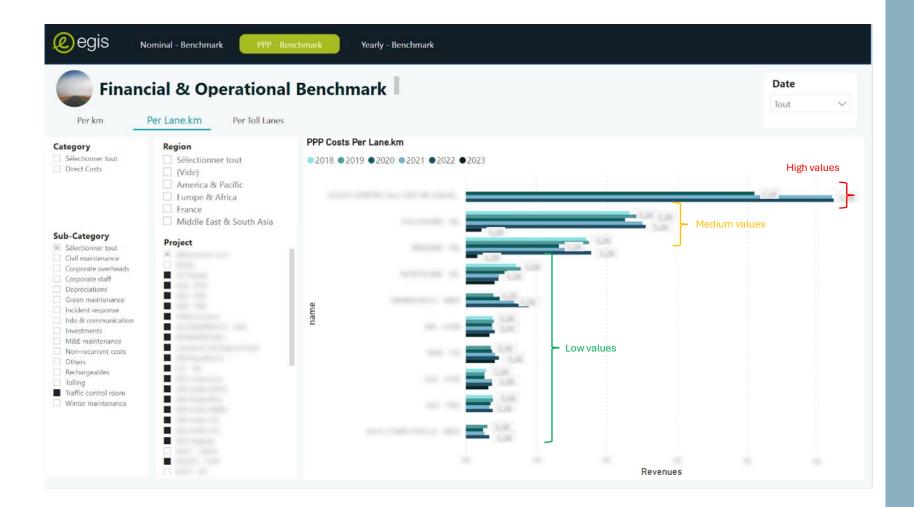

## Benchmarks of the O&M costs

Subject to contract/level of service/context, provides an idea of who are the high/low performers.

# Benchmarks of the Traffic Control Room Costs

Despite different contexts, some trends are visible