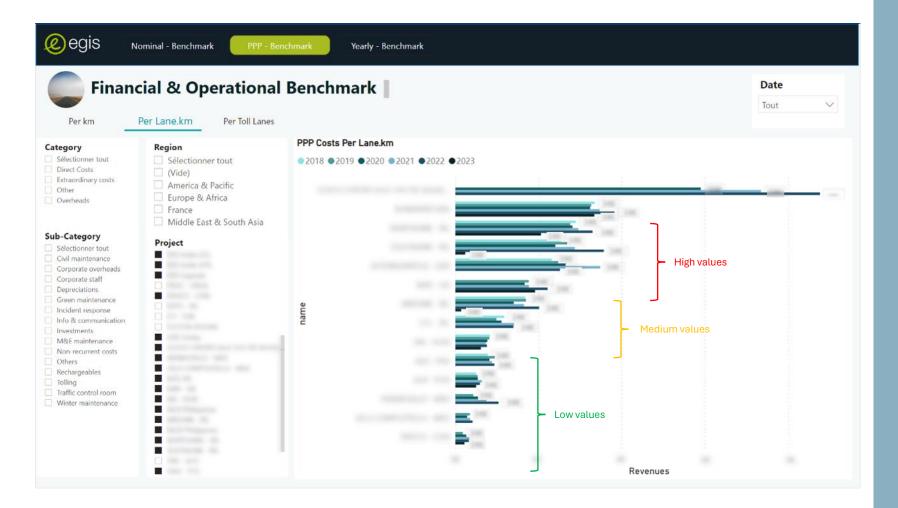

## Benchmarks of the O&M costs

Subject to contract/level of service/context, provides an idea of who are the high/low performers.

# Benchmarks of the Traffic Control Room Costs

Despite different contexts, some trends are visible