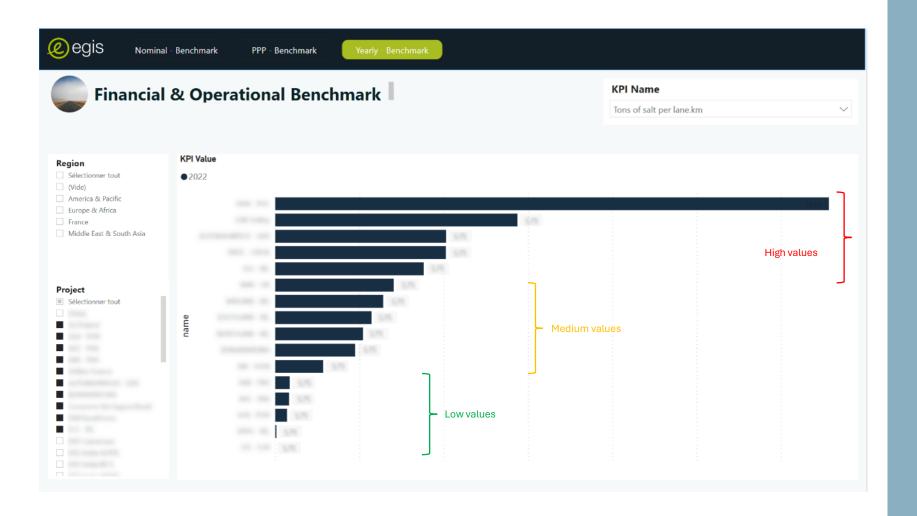

### Winter maintenance

Our teams of experts know where to focus for continuous improvment

Where should our WM expert focus his work?

On the 1<sup>st</sup> company!

# Electricity cost

During the Energy crisis, this information would have been very useful!