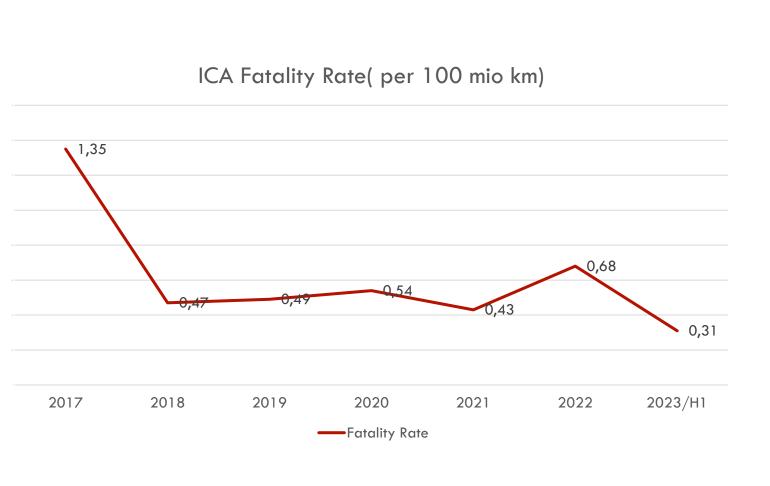

# ROAD SAFETY

ÇAĞLAR ÇETİN

Hosted by





### TRAFFIC DATA









### GENERAL CAUSES OF ACCIDENTS



#### Non-Human Factor

- Road Condition
- Weather Condition
- Vehicle Defects

#### **Human Factor**

- Driver Tiredness
- Mobile Phone
- Overspeed

Road Condition Risk & Accident Analysis

The Forgiving Road



### CORRECTIVE & PREVENTIVE ACTIONS





More Guardrails

• At 241 points



Absorbing Systems

• At 10 points



Rumble Strips

• 52 km



Traffic Signs Revision

• At 62 points



Blind Spots Reducement

• At 64 points



#### TARGET-RESULT







Certificatio

S

Veritas

J

ure

#### ICA IC İÇTAŞ ALTYAPI İŞLETME VE BAKIM A.Ş.

GARÎPÇE MAHALLESÎ, RUMELÎFENERÎ CADDESÎ, NO:282 SARIYER, ÎSTANBUL, TURKEY

> THIS IS A MULTI-SITE CERTIFICATE, ADDITIONAL SITE DETAILS ARE LISTED IN THE APPENDIX TO THIS CERTIFICATE

Bureau Veritas Certification certify that the Management Systems of the above organisation has been audited and found to be in accordance with the requirements of the management system standards detailed below

Standard

#### ISO 39001:2012

Scope of certification

## MOTORWAY TRAFFIC SAFETY DURING MOTORWAY OPERATION AND MAINTENANCE SERVICES AT NORTHERN RING MOTORWAY INCLUDING YAVUZ SULTAN SELİM BRIDGE

Original cycle start date:

06 February 2021

Expiry date of previous cycle: N/A\*

Certification / Recertification Audit d