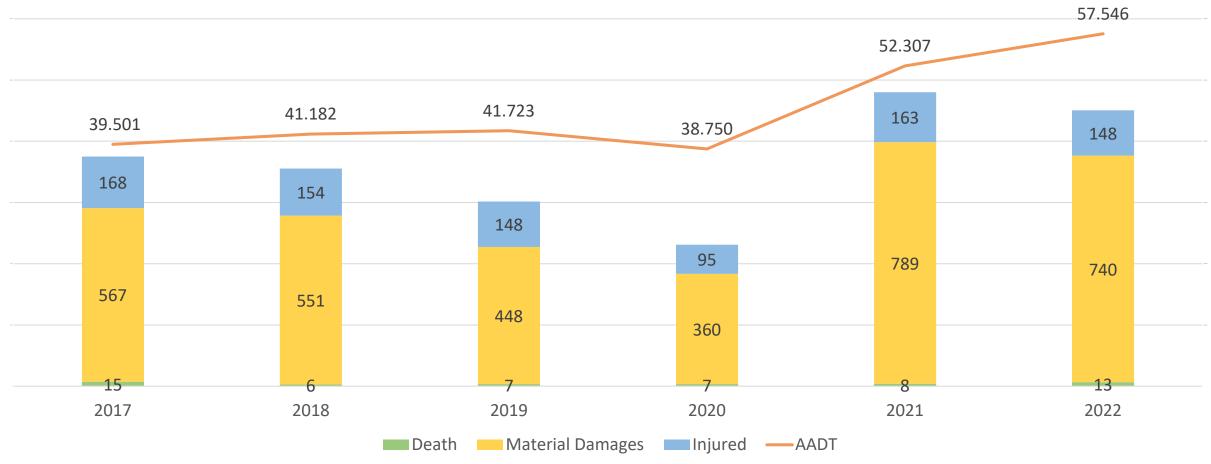

# ROAD SAFETY

ÇAĞLAR ÇETİN

Hosted by





### TRAFFIC DATA









### GENERAL CAUSES OF ACCIDENTS



#### Non-Human Factor

- Road Condition
- Weather Condition
- Vehicle Defects

#### **Human Factor**

- Driver Tiredness
- Mobile Phone
- Overspeed

Road Condition Risk & Accident Analysis

The Forgiving Road



### CORRECTIVE & PREVENTIVE ACTIONS





More Guardrails

• At 241 points



Absorbing Systems

• At 10 points



Rumble Strips

• 52 km



Traffic Signs Revision

• At 62 points



Blind Spots Reducement

• At 64 points



#### TARGET-RESULT







Certificatio

S

Veritas

J

ure

#### ICA IC İÇTAŞ ALTYAPI İŞLETME VE BAKIM A.Ş.

GARÎPÇE MAHALLESÎ, RUMELÎFENERÎ CADDESÎ, NO:282 SARIYER, ÎSTANBUL, TURKEY

> THIS IS A MULTI-SITE CERTIFICATE, ADDITIONAL SITE DETAILS ARE LISTED IN THE APPENDIX TO THIS CERTIFICATE

Bureau Veritas Certification cert