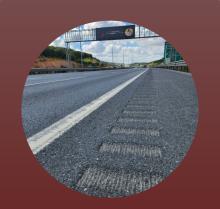

### CORRECTIVE & PREVENTIVE ACTIONS

More Guardrails

• At 241 points

Absorbing Systems

• At 10 points

Rumble Strips

• 52 km

Traffic Signs Revision

• At 62 points

Blind Spots Reducement

• At 64 points