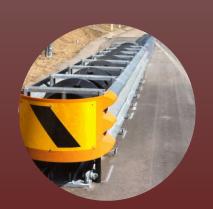

### CORRECTIVE & PREVENTIVE ACTIONS

More Guardrails

• At 241 points

Absorbing Systems

• At 10 points

Rumble Strips

• 52 km

Traffic Signs Revision