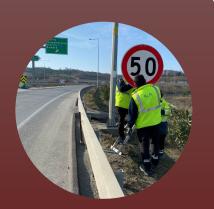

### CORRECTIVE & PREVENTIVE ACTIONS

More Guardrails

• At 241 points

Absorbing Systems

• At 10 points

Rumble Strips

• 52 km

Traffic Signs Revision

• At 62 points

Blind Spots Reducement

• At 64 points