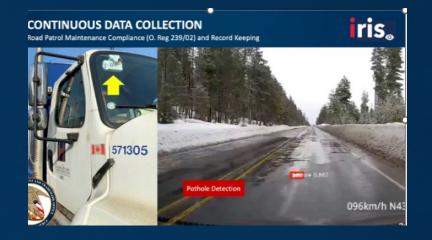

#### **Concessions & Road Patrol**

(defects; potholes, cracks, shoulder drop offs, encroachment, etc. for concession & road management)

# CONTINUOUS DATA COLLECTION – multiple use-cases solved at once

...concession defects, tunnel defects, signs, pavement condition index, road roughness etc.