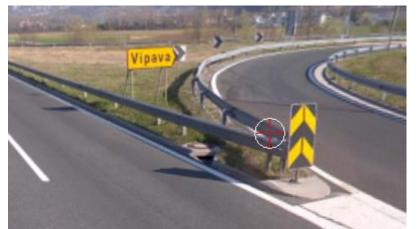

:



Technical elements and equipment characteristics set by existing legislation are being adopted to new demands for higher traffic safety:

- hard shoulders are widened for 1 m (3,5 m instead 2,5m),
- shoulders are widened for 0,5 m,
- physical separation between entrance and exit lanes,
- more frequent use of variable message signs,
- higher guard rails containment levels (H4b prevents breakthrough for vehicles up to 38 ton) on bridges and central reservation lane),
- obligatory use of tested guard rail terminals,
- special elements on locations where concrete and steel guard rails are connected,
- obligatory use of guard rails on overpasses.

# TB 11 + brežina 1 m naklona 1:1 + BVO





































# Breakthrough prevention:









# Guard rail terminals:









# Highway exits:









# Replacing fixed signs with variable signs:



#### In Cooperation with

















## THANK YOU FOR YOUR ATTENTION.