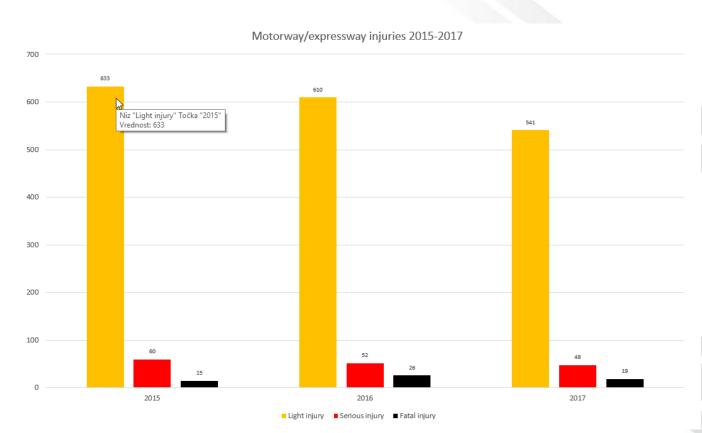

#### www.asecapdavs.com

Jan Sajovic
Traffic and Traffic Safety Managament
DARS d.d., Motorway Company in the Republic of Slovenia

|       |            | Injury type  |                |              |
|-------|------------|--------------|----------------|--------------|
| Year  | Road Class | Light injury | Serious injury | Fatal injury |
| 2015  | Motorway   | 551          | 55             | 13           |
|       | Expressway | 82           | 5              | 2            |
| 2016  | Motorway   | 545          | 46             | 23           |
|       | Expressway | 65           | 6              | 3            |
| 2017  | Motorway   | 492          | 43             | 17           |
|       | Expressway | 49           | 5              | 2            |
| Total |            | 1784         | 160            | 60           |