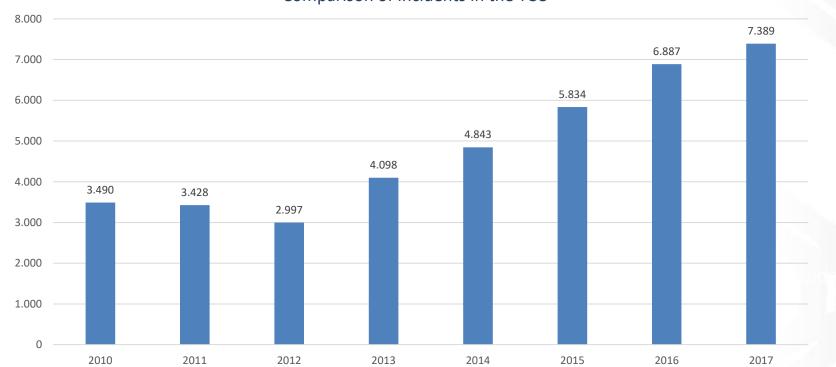

# **Valleta Declaration – Slowenian Motorways**

#### www.asecapdavs.com

Jan Sajovic
Traffic and Traffic Safety Managament
DARS d.d., Motorway Company in the Republic of Slovenia



























|       |            | Injury type  |                |              |
|-------|------------|--------------|----------------|--------------|
| Year  | Road Class | Light injury | Serious injury | Fatal injury |
| 2015  | Motorway   | 551          | 55             | 13           |
|       | Expressway | 82           | 5              | 2            |
| 2016  | Motorway   | 545          | 46             | 23           |
|       | Expressway | 65           | 6              | 3            |
| 2017  | Motorway   | 492          | 43             | 17           |
|       | Expressway | 49           | 5              | 2            |
| Total |            | 1784         | 160            | 60           |





#### Distribution of accidents across the network



#### Media activities



## Media