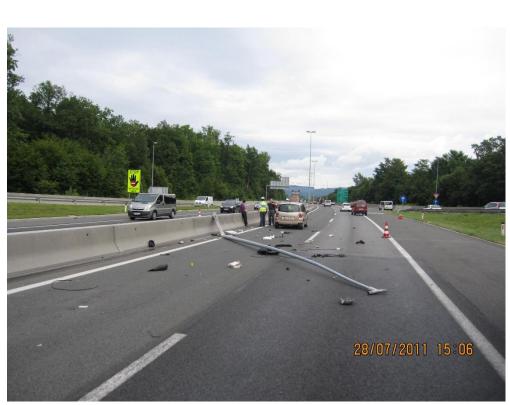

r checks of roadway network
  - Upgrading valid legislation through internal guidelines:



Technical elements and equipment characteristics set by existing legislation are being adopted to new demands for higher traffic safety:

- hard shoulders are widened for 1 m (3,5 m instead 2,5m),
- shoulders are widened for 0,5 m,
- physical separation between entrance and exit lanes,
- more frequent use of variable message signs,
- higher guard rails containment levels (H4b prevents breakthrough for vehicles up to 38 ton) on bridges and central reservation lane),
- obligatory use of tested guard rail terminals,
- special elements on locations where concrete and steel guard rails are connected,
- obligatory use of guard rails on overpasses.

# TB 11 + brežina 1 m naklona 1:1 + BVO





































# Breakthrough prevention:









# Guard rail terminals:









# Highway exits:









# Replacing fixed signs with variable signs:



#### In Cooperation with

















## THANK YOU FOR YOUR ATTENTION.