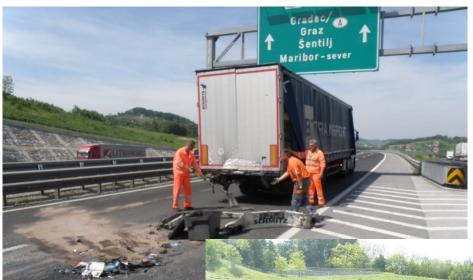

of roadway network
  - Upgrading valid legislation through internal guidelines:



Technical elements and equipment characteristics set by existing legislation are being adopted to new demands for higher traffic safety:

- hard shoulders are widened for 1 m (3,5 m instead 2,5m),
- shoulders are widened for 0,5 m,
- physical separation between entrance and exit lanes,
- more frequent use of variable message signs,
- higher guard rails containment levels (H4b prevents breakthrough for vehicles up to 38 ton) on bridges and central reservation lane),
- obligatory use of tested guard rail terminals,
- special elements on locations where concrete and steel guard rails are connected,
- obligatory use of guard rails on overpasses.

# TB 11 + brežina 1 m naklona 1:1 + BVO





































# Breakthrough prevention:









# Guard rail terminals:









# Highway exits:









# Replacing fixed signs with variable signs:



#### In Cooperation with

















## THANK YOU FOR YOUR ATTENTION.