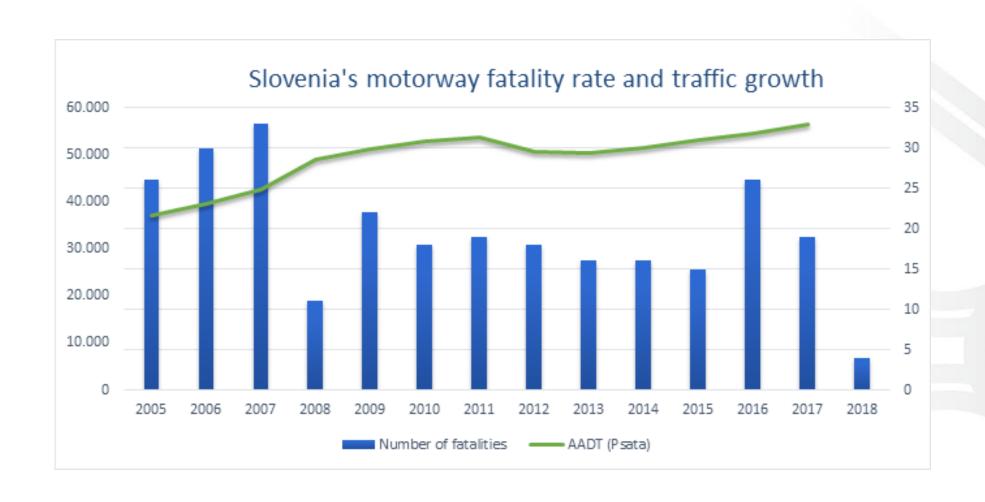

# **Valleta Declaration – Slowenian Motorways**

#### www.asecapdavs.com

Jan Sajovic
Traffic and Traffic Safety Managament
DARS d.d., Motorway Company in the Republic of Slovenia



























|       |            | Injury type  |                |              |
|-------|------------|--------------|----------------|--------------|
| Year  | Road Class | Light injury | Serious injury | Fatal injury |
| 2015  | Motorway   | 551          | 55             | 13           |
|       | Expressway | 82           | 5              | 2            |
| 2016  | Motorway   | 545          | 46             | 23           |
|       | Expressway | 65           | 6              | 3            |
| 2017  | Motorway   | 492          | 43             | 17           |
|       | Expressway | 49           | 5              | 2            |
| Total |            | 1784         | 160            | 60           |





#### Distribution of accidents across the network



#### Media activities



##