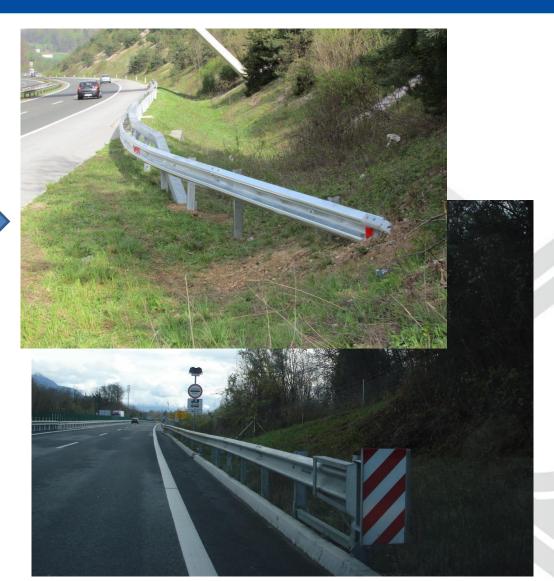

ines:



Technical elements and equipment characteristics set by existing legislation are being adopted to new demands for higher traffic safety:

- hard shoulders are widened for 1 m (3,5 m instead 2,5m),
- shoulders are widened for 0,5 m,
- physical separation between entrance and exit lanes,
- more frequent use of variable message signs,
- higher guard rails containment levels (H4b prevents breakthrough for vehicles up to 38 ton) on bridges and central reservation lane),
- obligatory use of tested guard rail terminals,
- special elements on locations where concrete and steel guard rails are connected,
- obligatory use of guard rails on overpasses.

# TB 11 + brežina 1 m naklona 1:1 + BVO





































# Breakthrough prevention:









# Guard rail terminals:









# Highway exits:









# Replacing fixed signs with variable signs:



#### In Cooperation with

















## THANK YOU FOR YOUR ATTENTION.