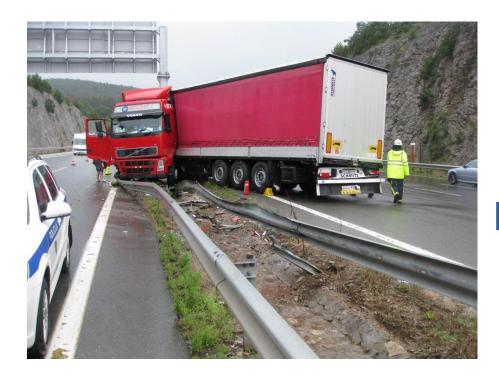

legislation through internal guidelines:



Technical elements and equipment characteristics set by existing legislation are being adopted to new demands for higher traffic safety:

- hard shoulders are widened for 1 m (3,5 m instead 2,5m),
- shoulders are widened for 0,5 m,
- physical separation between entrance and exit lanes,
- more frequent use of variable message signs,
- higher guard rails containment levels (H4b prevents breakthrough for vehicles up to 38 ton) on bridges and central reservation lane),
- obligatory use of tested guard rail terminals,
- special elements on locations where concrete and steel guard rails are connected,
- obligatory use of guard rails on overpasses.

# TB 11 + brežina 1 m naklona 1:1 + BVO





































# Breakthrough prevention:









# Guard rail terminals:









# Highway exits:









# Replacing fixed signs with variable signs:



#### In Cooperation with

















## THANK YOU FOR YOUR ATTENTION.