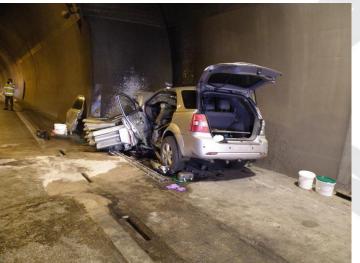

Technical elements and equipment characteristics set by existing legislation are being adopted to new demands for higher traffic safety:

- hard shoulders are widened for 1 m (3,5 m instead 2,5m),
- shoulders are widened for 0,5 m,
- physical separation between entrance and exit lanes,
- more frequent use of variable message signs,
- higher guard rails containment levels (H4b prevents breakthrough for vehicles up to 38 ton) on bridges and central reservation lane),
- obligatory use of tested guard rail terminals,
- special elements on locations where concrete and steel guard rails are connected,
- obligatory use of guard rails on overpasses.

# Guard rail terminals: