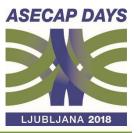

Technical elements and equipment characteristics set by existing legislation are being adopted to new demands for higher traffic safety:

- hard shoulders are widened for 1 m (3,5 m instead 2,5m),
- shoulders are widened for 0,5 m,
- physical separation between entrance and exit lanes,
- more frequent use of variable message signs,
- higher guard rails containment levels (H4b prevents breakthrough for vehicles up to 38 ton) on bridges and central reservation lane),
- obligatory use of tested guard rail terminals,
- special elements on locations where concrete and steel guard rails are connected,
- obligatory use of guard rails on overpasses.

# Guard rail terminals: