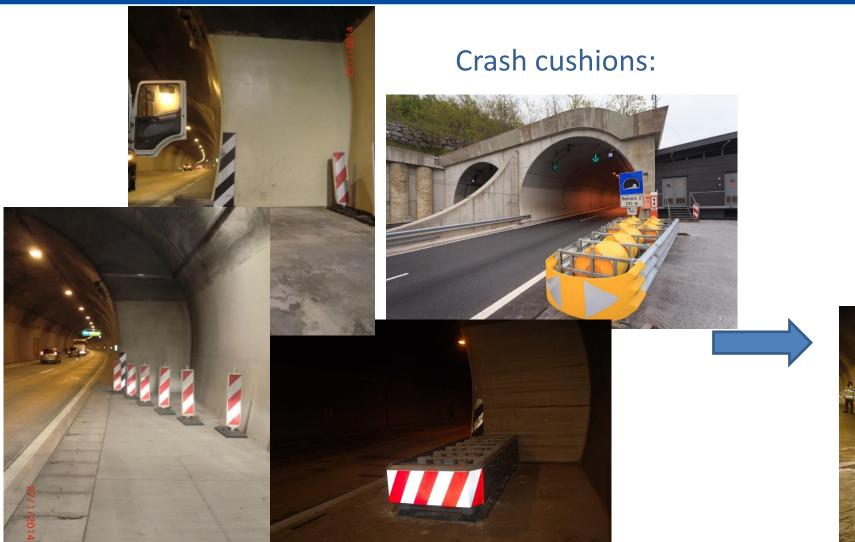

Technical elements and equipment characteristics set by existing legislation are being adopted to new demands for higher traffic safety:

- hard shoulders are widened for 1 m (3,5 m instead 2,5m),
- shoulders are widened for 0,5 m,
- physical separation between entrance and exit lanes,
- more frequent use of variable message signs,
- higher guard rails containment levels (H4b prevents breakthrough for vehicles up to 38 ton) on bridges and central reservation lane),
- obligatory use of tested guard rail terminals,
- special elements on locations where concrete and steel guard rails are connected,
- obligatory use of guard rails on overpasses.

# Guard rail terminals: