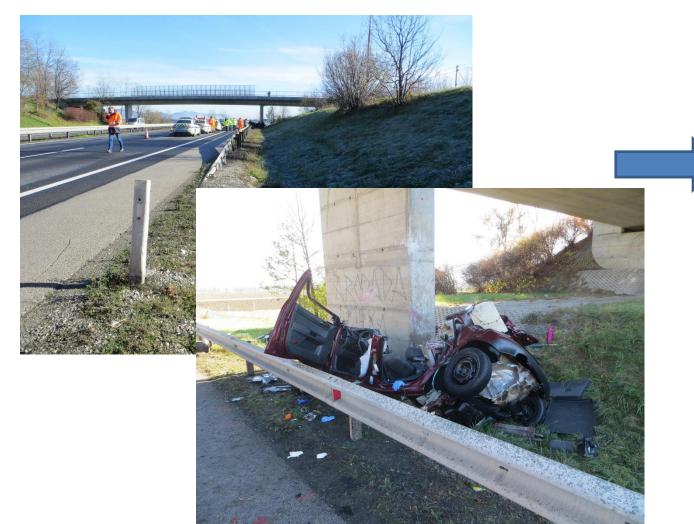

elines:



Technical elements and equipment characteristics set by existing legislation are being adopted to new demands for higher traffic safety:

- hard shoulders are widened for 1 m (3,5 m instead 2,5m),
- shoulders are widened for 0,5 m,
- physical separation between entrance and exit lanes,
- more frequent use of variable message signs,
- higher guard rails containment levels (H4b prevents breakthrough for vehicles up to 38 ton) on bridges and central reservation lane),
- obligatory use of tested guard rail terminals,
- special elements on locations where concrete and steel guard rails are connected,
- obligatory use of guard rails on overpasses.

# TB 11 + brežina 1 m naklona 1:1 + BVO





































# Breakthrough prevention:









# Guard rail terminals:









# Highway exits:









# Replacing fixed signs with variable signs:



#### In Cooperation with

















## THANK YOU FOR YOUR ATTENTION.