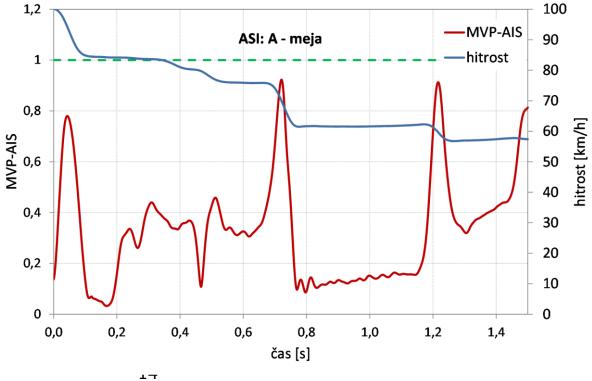

and irregular checks of roadway network
  - Upgrading valid legislation through internal guidelines:



Technical elements and equipment characteristics set by existing legislation are being adopted to new demands for higher traffic safety:

- hard shoulders are widened for 1 m (3,5 m instead 2,5m),
- shoulders are widened for 0,5 m,
- physical separation between entrance and exit lanes,
- more frequent use of variable message signs,
- higher guard rails containment levels (H4b prevents breakthrough for vehicles up to 38 ton) on bridges and central reservation lane),
- obligatory use of tested guard rail terminals,
- special elements on locations where concrete and steel guard rails are connected,
- obligatory use of guard rails on overpasses.

# TB 11 + brežina 1 m naklona 1:1 + BVO





































# Breakthrough prevention:









# Guard rail terminals:









# Highway exits:









# Replacing fixed signs with variable signs:



#### In Cooperation with

















## THANK YOU FOR YOUR ATTENTION.