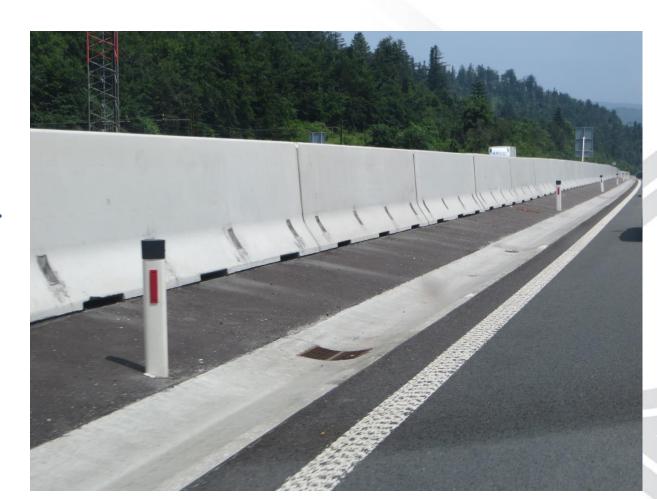

Technical elements and equipment characteristics set by existing legislation are being adopted to new demands for higher traffic safety:

- hard shoulders are widened for 1 m (3,5 m instead 2,5m),
- shoulders are widened for 0,5 m,
- physical separation between entrance and exit lanes,
- more frequent use of variable message signs,
- higher guard rails containment levels (H4b prevents breakthrough for vehicles up to 38 ton) on bridges and central reservation lane),
- obligatory use of tested guard rail terminals,
- special elements on locations where concrete and steel guard rails are connected,
- obligatory use of guard rails on overpasses.

# Breakthrough prevention: