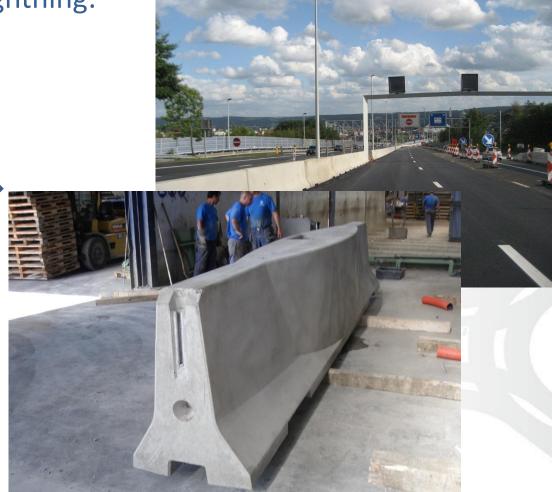

Technical elements and equipment characteristics set by existing legislation are being adopted to new demands for higher traffic safety:

- hard shoulders are widened for 1 m (3,5 m instead 2,5m),
- shoulders are widened for 0,5 m,
- physical separation between entrance and exit lanes,
- more frequent use of variable message signs,
- higher guard rails containment levels (H4b prevents breakthrough for vehicles up to 38 ton) on bridges and central reservation lane),
- obligatory use of tested guard rail terminals,
- special elements on locations where concrete and steel guard rails are connected,
- obligatory use of guard rails on overpasses.

# Guard rail terminals: