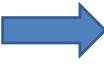

nts and equipment characteristics set by existing legislation are being adopted to new demands for higher traffic safety:

- hard shoulders are widened for 1 m (3,5 m instead 2,5m),
- shoulders are widened for 0,5 m,
- physical separation between entrance and exit lanes,
- more frequent use of variable message signs,
- higher guard rails containment levels (H4b prevents breakthrough for vehicles up to 38 ton) on bridges and central reservation lane),
- obligatory use of tested guard rail terminals,
- special elements on locations where concrete and steel guard rails are connected,
- obligatory use of guard rails on overpasses.

# TB 11 + brežina 1 m naklona 1:1 + BVO





































# Breakthrough prevention:









# Guard rail terminals:









# Highway exits:









# Replacing fixed signs with variable signs:



#### In Cooperation with

















## THANK YOU FOR YOUR ATTENTION.