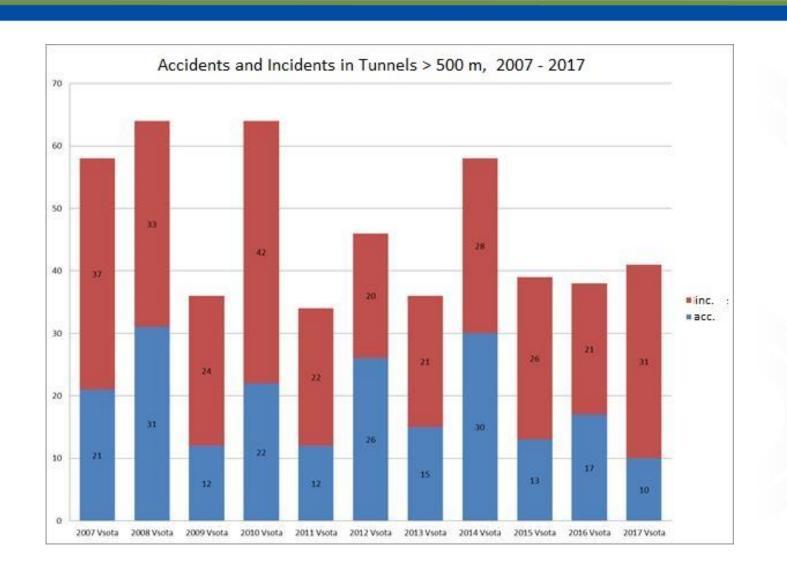

# **Valleta Declaration – Slowenian Motorways**

#### www.asecapdavs.com

Jan Sajovic
Traffic and Traffic Safety Managament
DARS d.d., Motorway Company in the Republic of Slovenia



























|       |            | Injury type  |                |              |
|-------|------------|--------------|----------------|--------------|
| Year  | Road Class | Light injury | Serious injury | Fatal injury |
| 2015  | Motorway   | 551          | 55             | 13           |
|       | Expressway | 82           | 5              | 2            |
| 2016  | Motorway   | 545          | 46             | 23           |
|       | Expressway | 65           | 6              | 3            |
| 2017  | Motorway   | 492          | 43             | 17           |
|       | Expressway | 49           | 5              | 2            |
| Total |            | 1784         | 160            | 60           |





#### Distribution of accidents across the network



#### Media activities



## Media prev