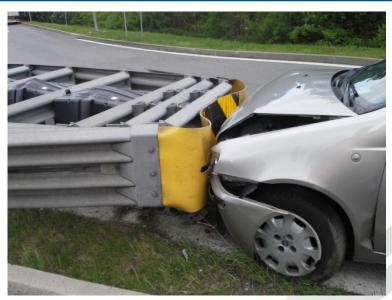

Technical elements and equipment characteristics set by existing legislation are being adopted to new demands for higher traffic safety:

- hard shoulders are widened for 1 m (3,5 m instead 2,5m),
- shoulders are widened for 0,5 m,
- physical separation between entrance and exit lanes,
- more frequent use of variable message signs,
- higher guard rails containment levels (H4b prevents breakthrough for vehicles up to 38 ton) on bridges and central reservation lane),
- obligatory use of tested guard rail terminals,
- special elements on locations where concrete and steel guard rails are connected,
- obligatory use of guard rails on overpasses.

# Guard rail terminals: