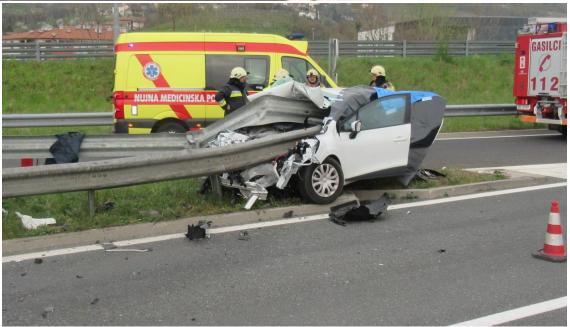

s and equipment characteristics set by existing legislation are being adopted to new demands for higher traffic safety:

- hard shoulders are widened for 1 m (3,5 m instead 2,5m),
- shoulders are widened for 0,5 m,
- physical separation between entrance and exit lanes,
- more frequent use of variable message signs,
- higher guard rails containment levels (H4b prevents breakthrough for vehicles up to 38 ton) on bridges and central reservation lane),
- obligatory use of tested guard rail terminals,
- special elements on locations where concrete and steel guard rails are connected,
- obligatory use of guard rails on overpasses.

# TB 11 + brežina 1 m naklona 1:1 + BVO





































# Breakthrough prevention:









# Guard rail terminals:









# Highway exits:









# Replacing fixed signs with variable signs:



#### In Cooperation with

















## THANK YOU FOR YOUR ATTENTION.