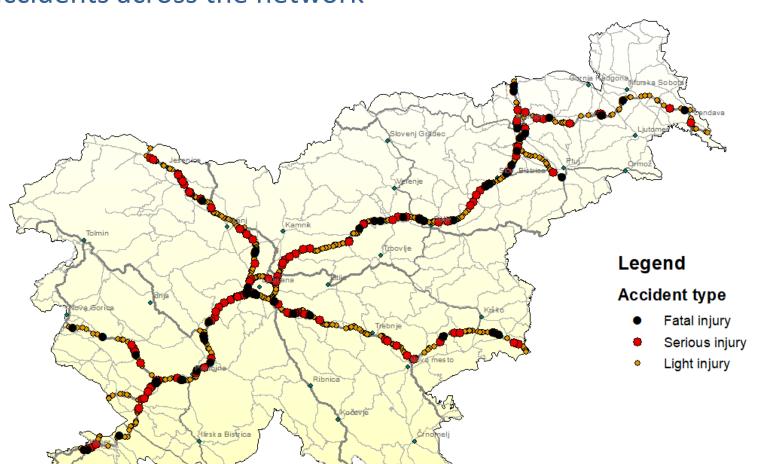

blic of Slovenia



























|       |            | Injury type  |                |              |
|-------|------------|--------------|----------------|--------------|
| Year  | Road Class | Light injury | Serious injury | Fatal injury |
| 2015  | Motorway   | 551          | 55             | 13           |
|       | Expressway | 82           | 5              | 2            |
| 2016  | Motorway   | 545          | 46             | 23           |
|       | Expressway | 65           | 6              | 3            |
| 2017  | Motorway   | 492          | 43             | 17           |
|       | Expressway | 49           | 5              | 2            |
| Total |            | 1784         | 160            | 60           |





#### Distribution of accidents across the network



#### Media activities



## Media preventive activities:







## Media activities



Media preventive activities:





#### Facebook: SEAT BELT

#### Vozimo pametno @Vozimo.pametno

#### Domov

Vizitka

Fotografije

Dogodki

YouTube

Videi

Zapiski

Objave

Skupnost

Ustvari stran





#### Media activities



#### **DARS TWITTER**





DARS

Tweets Following Followers Likes 29.7K 194 2,035 85

Following

#### Družba za avtoceste

@DARS\_SI Follows you

Skrbimo za družbeno odgovorno in učinkovito gradnjo, upravljanje in vzdrževanje avtocestnih omrežij v RS ter zagotavljamo pogoje za njihovo varno uporabo.

Slovenija

Ø dars.si

Injured June 2013

#### Tweets & replies Media

**♣** Pinned Tweet

Družba za avtoceste @DARS\_SI · Apr 23

DARS Če želimo, da bodo naše avtoceste in hitre cest