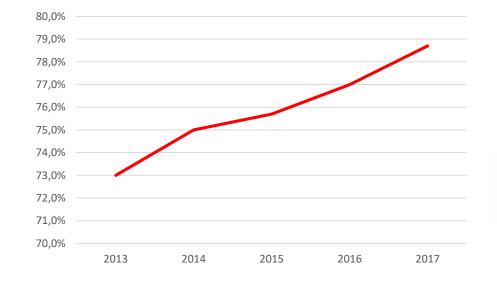

### Consequently ETC penetration growth is also increasing

### In 2018 we are achieving record penetration rates of 80%