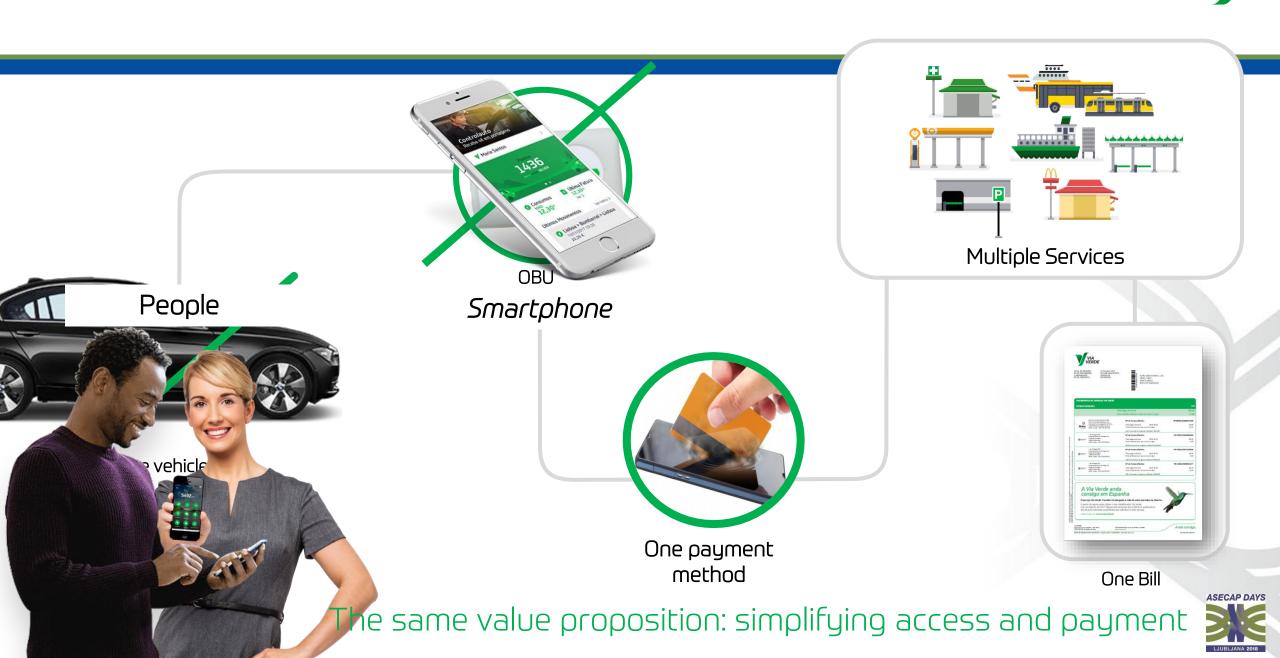

### VIA VERDE PORTUGAL | WHAT HAVE WE DONE SO FAR

...and other automotive related services

Universal and highly convenient access&payment experience as key success factors

### VIA VERDE PORTUGAL OFFER TO CLIENTS & OPERATORS

Private customers (B2C)

Corporate customers (B2B)

Banking System

Same value proposition to clients in every service