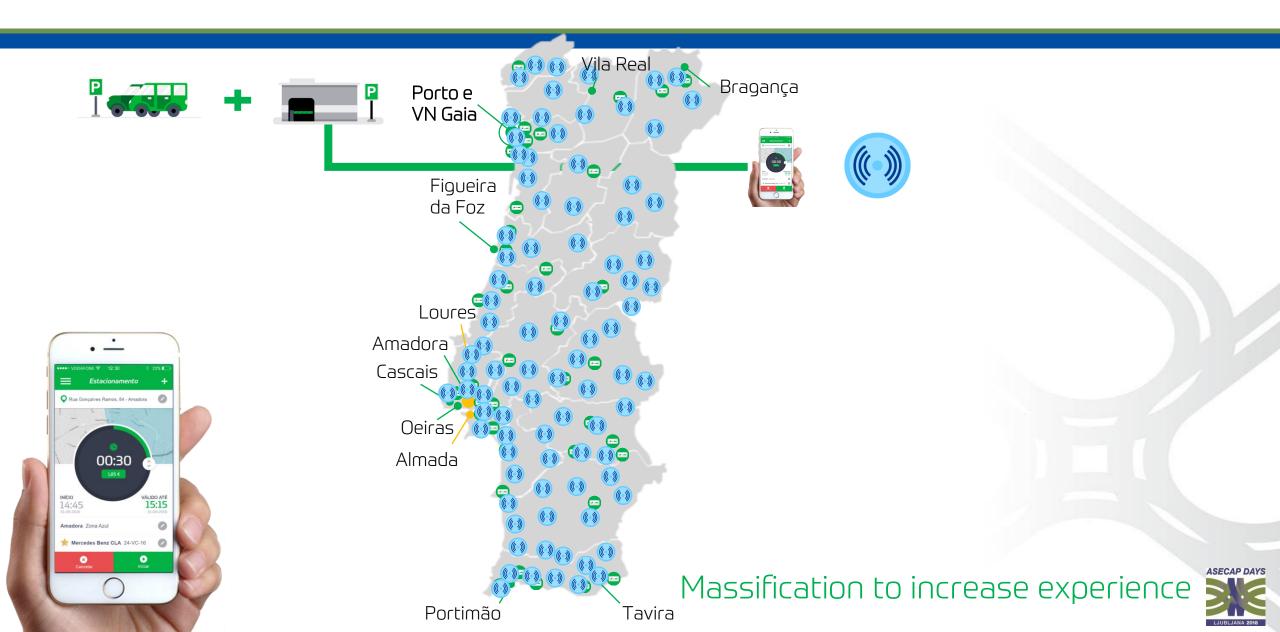

### ON-STREET PARKING

FIRST APP BASED SERVICE | A NATURAL MOVE

### NO COINS

POST PAID

NATIONAL COVERAGE

### ON STREET AND OFF STREET | A SINGLE SERVICE