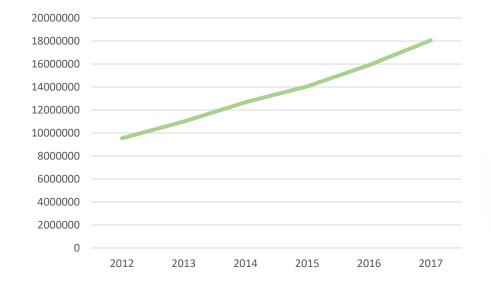

### Even with high maturity levels in highways, there was an increasing growth in clients since 2015

### 2017 was one of the best years ever: + 320k clients