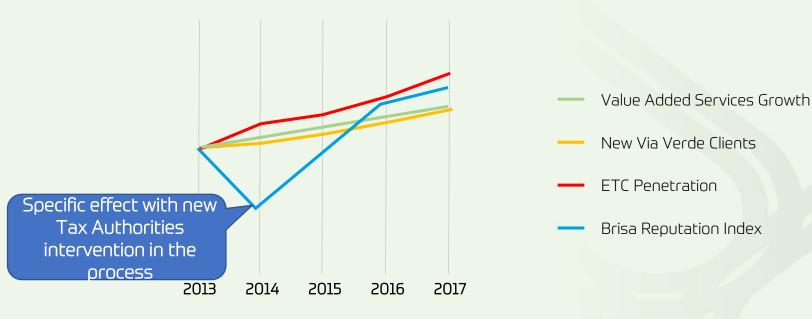

### COMBINING INDICATORS...

There is a positive impact in road concessionaires from Mobility as a Service initiatives by ETC providers

FROM **ΕΤ** ΤΟ MAAS

0

9

Leonor

Ito Rico

eio 0

### Consequently ETC penetration growth is also increasing

### In 2018 we are achieving record penetration rates of 80%

### 2017 was one of the best years ever: + 320k clients

### Even with high maturity levels in highways, there was an increasing growth in clients since 2015