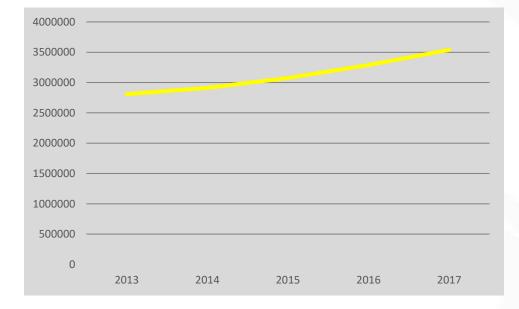

### Even with high maturity levels in highways, there was an increasing growth in clients since 2015

### 2017 was one of the best years ever: + 320k clients