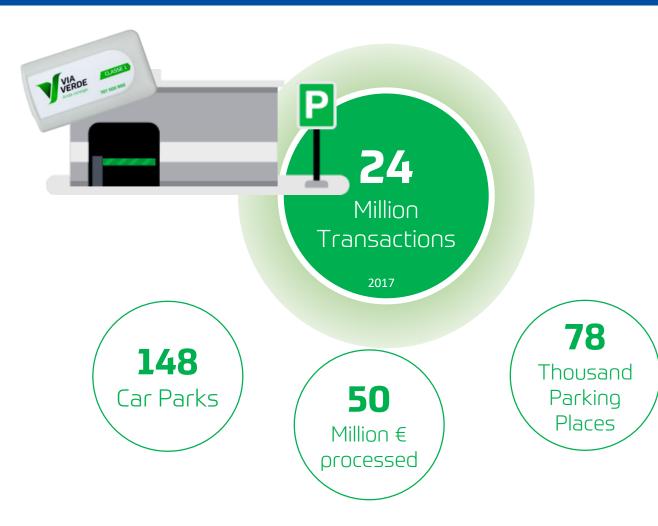

### CAR PARK | MAIN SERVICE OUTSIDE HIGHWAYS

#### **OFF STREET PARKING**

More than 70% penetration in larger carparks