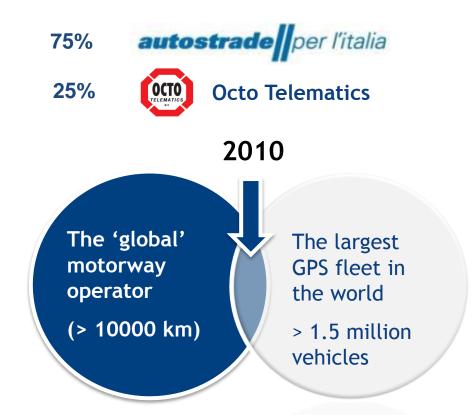

**IF THE GPS QUANTITY IS ADEQUATE** 

Infoblu crowdsourcing today

- > 2 million vehicles
- > 50 MIn GPS points per day
- 350.000 smartphones with GPS (Infoblu Traffic App)

| CROWD SOURCING<br>(GPS<br>data from different<br>sources) |             | Connected cars                     |
|-----------------------------------------------------------|-------------|------------------------------------|
|                                                           | DATA FUSION | Traffic<br>information<br>services |
|                                                           |             | (GPRS/3G                           |
|                                                           |             | DAB/TPEG)                          |
| New generation services                                   |             |                                    |