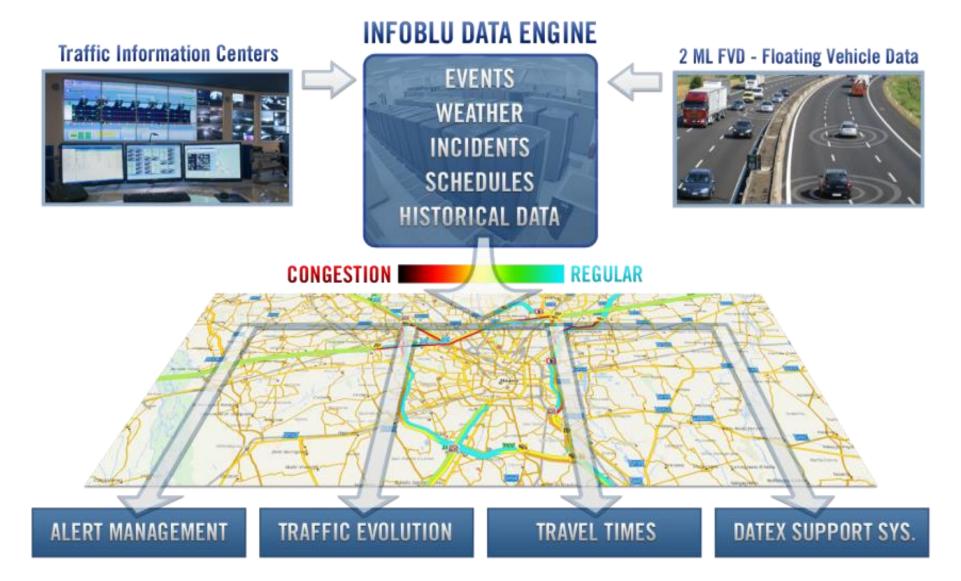

#### **FVD: Floating Vehicle Data**

Benefits and opportunities :

- No investments on road equipment
- Low operating costs
- Extensive coverage of all roads
- Easily integrated with existing sources

NEW TYPE OF INFORMATION THAT FITS WITH MARKET REQUIREMENTS...

**IF THE GPS QUANTITY IS ADEQUATE** 

Infoblu crowdsourcing today

- > 2 million vehicles
- > 50 MIn GPS points per day
- 350.000 smartphones with GPS (Infoblu Traffic App)

| CROWD SOURCING<br>(GPS<br>data from different<br>sources) |             | Connected cars                     |
|-----------------------------------------------------------|-------------|------------------------------------|
|                                                           | DATA FUSION | Traffic<br>information<br>services |
|                                                           |             | (GPRS/3G                           |
|                                                           |             | DAB/TPEG)                          |
| New generation services                                   |             |                                    |