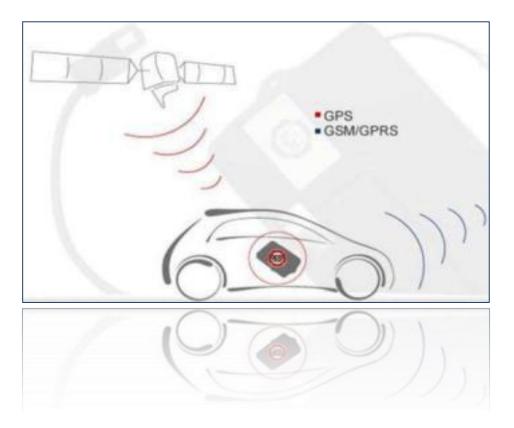

### **Extensive diffusion of GPS**

#### **FVD: Floating Vehicle Data**

Benefits and opportunities :

- No investments on road equipment
- Low operating costs
- Extensive coverage of all roads
- Easily integrated with existing sources

NEW TYPE OF INFORMATION THAT FITS WITH MARKET REQUIREMENTS...

### No infrastructure needed on the road