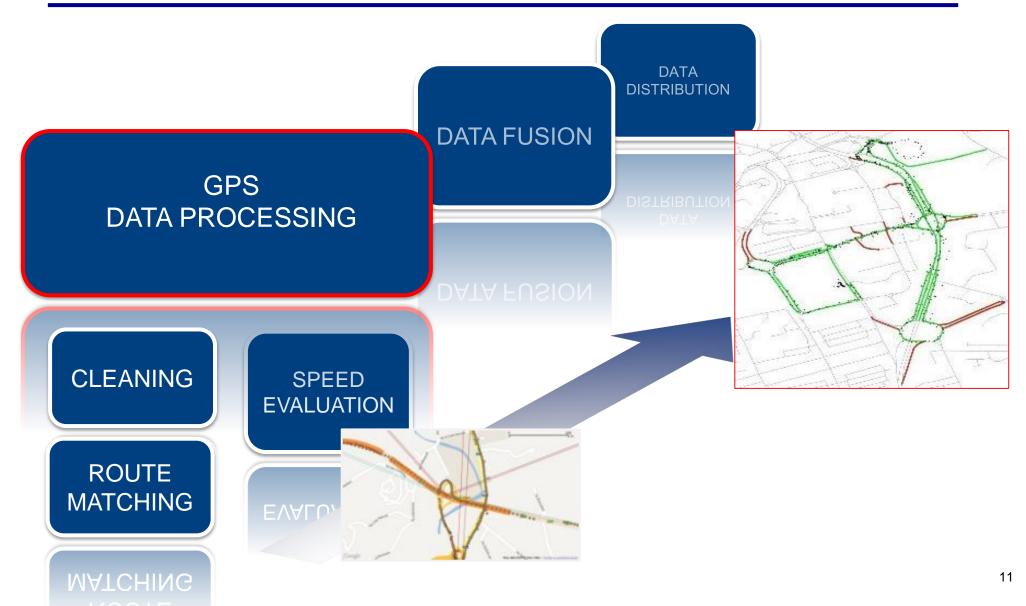

**IF THE GPS QUANTITY IS ADEQUATE** 

Infoblu crowdsourcing today

- > 2 million vehicles
- > 50 MIn GPS points per day
- 350.000 smartphones with GPS (Infoblu Traffic App)

| CROWD SOURCING<br>(GPS<br>data from different<br>sources) |             | Connected cars                     |
|-----------------------------------------------------------|-------------|------------------------------------|
|                                                           | DATA FUSION | Traffic<br>information<br>services |
|                                                           |             | (GPRS/3G                           |
|                                                           |             | DAB/TPEG)                          |
| New generation services                                   |             |                                    |