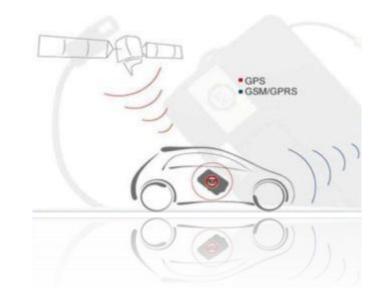

#### **FVD: Floating Vehicle Data**

Benefits and opportunities :

- No investments on road equipment
- Low operating costs
- Extensive coverage of all roads
- Easily integrated with existing sources

NEW TYPE OF INFORMATION THAT FITS WITH MARKET REQUIREMENTS...

### No infrastructure needed on the road