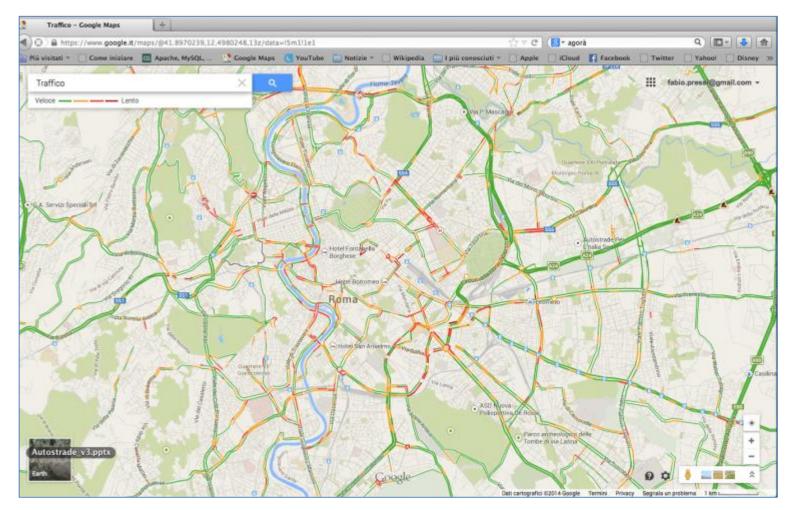

# **What is traffic information?**

#### **FVD: Floating Vehicle Data**

Benefits and opportunities :

- No investments on road equipment
- Low operating costs
- Extensive coverage of all roads
- Easily integrated with existing sources

NEW TYPE OF INFORMATION THAT FITS WITH MARKET REQUIREMENTS...

**IF THE GPS QUANTITY IS ADEQUATE** 

Infoblu crowdsourcing today

- > 2 million vehicles
- > 50 MIn GPS points per day
- 350.000 smartphones with GPS (Infoblu Traffic App)

| CROWD SOURCING<br>(GPS<br>data from different<br>sources) |             | Connected cars                     |
|-----------------------------------------------------------|-------------|------------------------------------|
|                                                           | DATA FUSION | Traffic<br>information<br>services |
|                                                           |             | (GPRS/3G                           |
|                                                           |             | DAB/TPEG)                          |
| New generation services                                   |             |                                    |