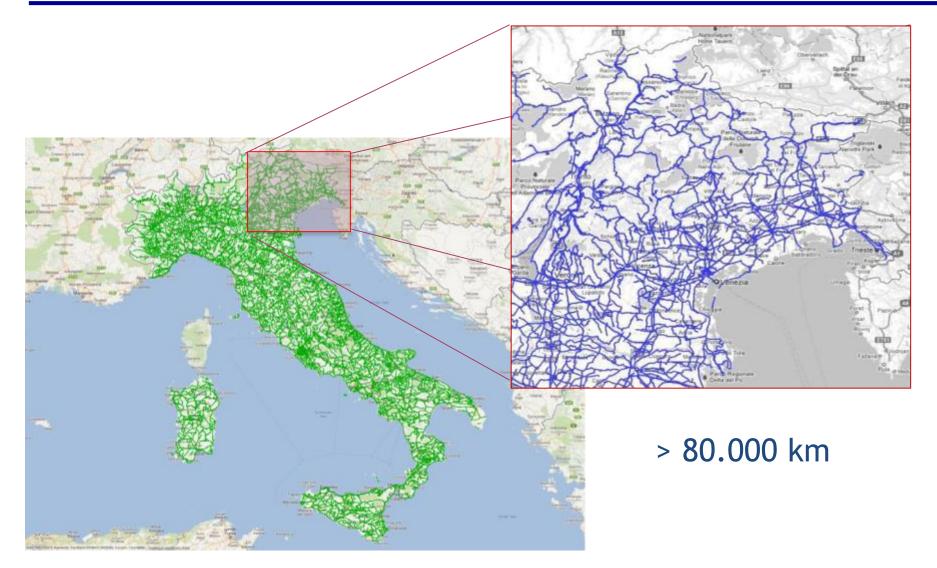

### 9th January 2007











iOS









### **Extensive diffusion of GPS**







# Crowdsourcing







# **What is traffic information?**







## Does B2C still make sense

## How can B2B survive











Our mission: develop the market for traffic information by creating, integrating and developing information from different sources





#### **FVD: Floating Vehicle Data**

Benefits and opportunities :

- No investments on road equipment
- Low operating costs
- Extensive coverage of all roads
- Easily integrated with existing sources



NEW TYPE OF INFORMATION THAT FITS WITH MARKET REQUIREMENTS...

**IF THE GPS QUANTITY IS ADEQUATE** 

Infoblu crowdsourcing today



- > 2 million vehicles
- > 50 MIn GPS points per day
- 350.000 smartphones with GPS (Infoblu Traffic App)















| CROWD SOURCING<br>(GPS<br>data from different<br>sources) |             | Connected cars                     |
|-----------------------------------------------------------|-------------|------------------------------------|
|                                                           | DATA FUSION | Traffic<br>information<br>services |
|                                                           |             | (GPRS/3G                           |
|                                                           |             | DAB/TPEG)                          |
| New generation services                                   |             |                                    |

:

**Connected Services** 

Mobile e social Apps







- How can B2B survive ?
- quality
- customization
- "chea