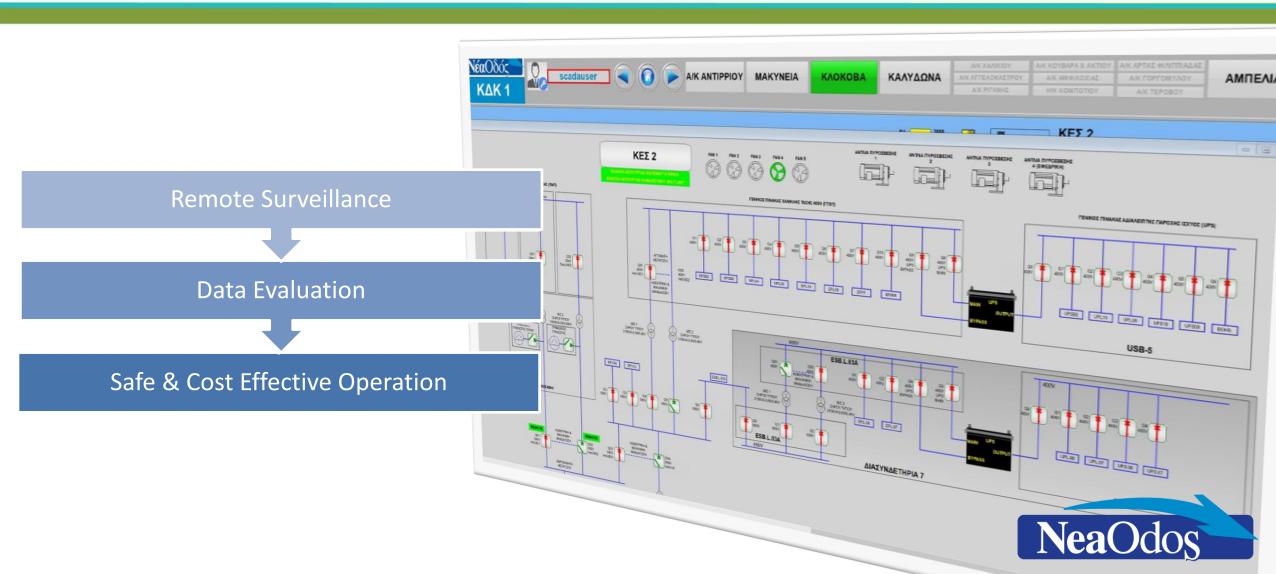

le parts sufficiency

## **An Example – Axial Jet Fans**

## **Every Year**

Thorough visual check

Detailed Measurements

# **Every 3 Months**

Visual check of Suspension

Vibrations measurements





#### **Corrective maintenance**



Investment in well trained technical personnel

Sufficient spare parts supplies

Preparation of procedures



**Nea**Odos

## Cycle of a Maintenance Plan



Planning

Implementation

Corrective actions

Feedback



### Ticketing System



Nea Odos has developed the Ticketing System





#### TCS (MTC, ETC, ACM) Number of Incidents

TCS, Toll Collections System, comprises the total incidents concerning payment methods; Mar Collection (MTC), Electronic Toll Collection (ETC) and Automatic Coin Machines (ACM). The further



#### Remote Surveillance - SCADA







## Thank you!

Pavlos Karanatsis pkaranatsis@neaodos.gr