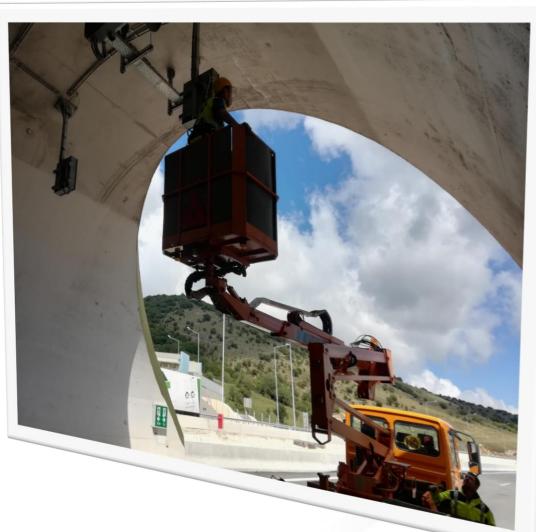

## **An Example – Axial Jet Fans**

## **Every Year**

Thorough visual check

Detailed Measurements

# **Every 3 Months**

Visual check of Suspension

Vibrations measurements