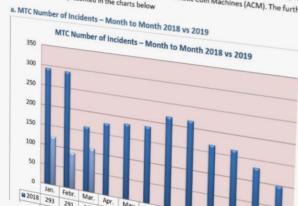

#### TCS (MTC, ETC, ACM) Number of Incidents

TCS, Toll Collections System, comprises the total incidents concerning payment methods; Mar Collection (MTC), Electronic Toll Collection (ETC) and Automatic Coin Machines (ACM). The further