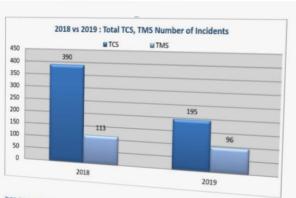

#### TCS (MTC, ETC, ACM) Number of Incidents

TCS, Toll Collections System, comprises the total incidents concerning payment methods; Mar Collection (MTC), Electronic Toll Collection (ETC) and Automatic Coin Machines (ACM). The further