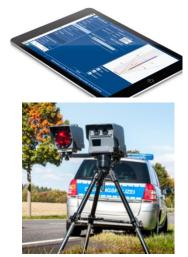

#### **SPEED CAMERAS**

- Mobile and fixed devices
- GPS and wireless 4G transmission
- Detection of vehicles in one single direction (front or rear)