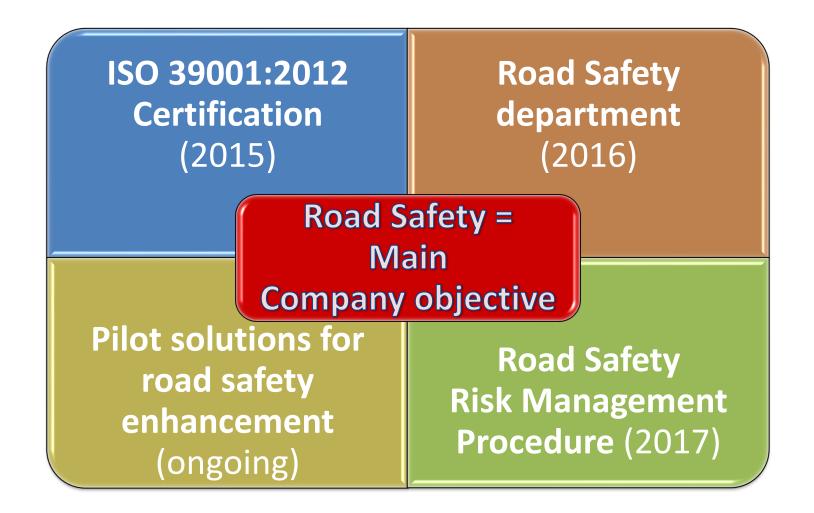

## Road Safety Risk Management procedure

Identify major risks

**Evaluate risks** 

Intervene / Modify / Improve

gmentation

**12** → **15** segments, depending on:

- Geometry
- Number of lanes
- Tunnels
- Type of road
- Traffic volumes

e period

- 2012-2016

(before the new sections)

- 2017

- 2018
- Annual update

a reviewe

- 94k incidents

- **5k** accidents