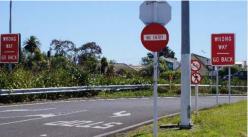

#### **GHOST DRIVERS**

- Ghost Driver Video & Loop Detection
- System automated actions & alerts
- Static Vertical Signage
- Horizontal Signage in ramps (arrows)