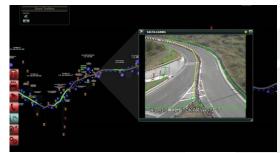

#### **GHOST DRIVERS**

- Ghost Driver Video & Loop Detection
- System automated actions & alerts
- Static Vertical Signage
- Horizontal Signage in ramps (arrows)