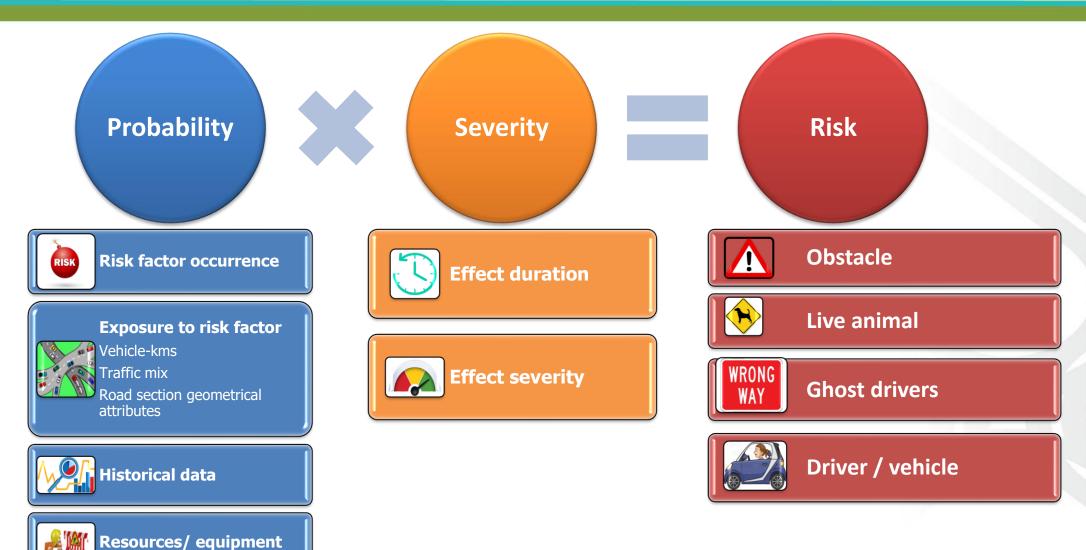

47TH ASECAP STUDY & INFORMATION DAYS

# Road Safety initiatives at Aegean Motorway S.A.

Costa Navarino, Messinia, Greece 29-31 May 2019

www.asecapdays.com

Ioanna VASILIADOU, AEGEAN MOTORWAY SA (Greece)



















## Road Safety Risk Management procedure





Identify major risks

**Evaluate risks** 

Intervene / Modify / Improve





gmentation

**12** → **15** segments, depending on:

- Geometry
- Number of lanes
- Tunnels
- Type of road
- Traffic volumes

e period

- 2012-2016

(before the new sections)

- 2017

- 2018
- Annual update

a reviewe

- 94k incidents

- **5k** accidents

- **333** casualties

### **Road Safety Risk Management - Factors**





## **Road Safety Interventions / Actions**



### **Interventions**

**Evangelismos underpass (old national road)**10 accidents in 9 months

Signage enhancement speed enforcement

Zero accidents since the intervention

#### Nikea I/C:

33 accidents in 5 years at a specific ramp Signage enhancement & greenery works Zero accidents since the intervention Safety Studies

Road Safety Audits for all existing and new parts of the Motorway

Road Safety Audits for specific black spots

Speed limits upgrade study

### **Awareness Actions**

Road Safety training programs for local school students

Road Safety training programs for company's employees

Ongoing cooperative actions with Institute of Road Safety (IOAS)

Participation in EDWARD Project (European Day Without A Road Death)

Participation