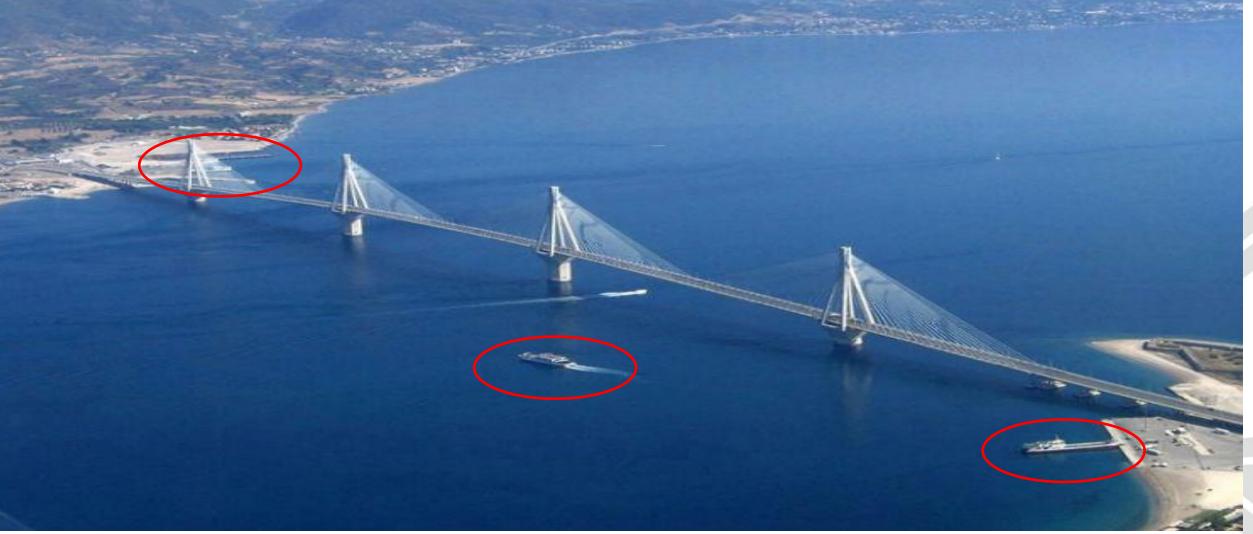

## **Rio-Antirion bridge and ferries**

### 2015

Lowest traffic since 2004

Lowest market share for the bridge (80% bridge / 20% ferries)