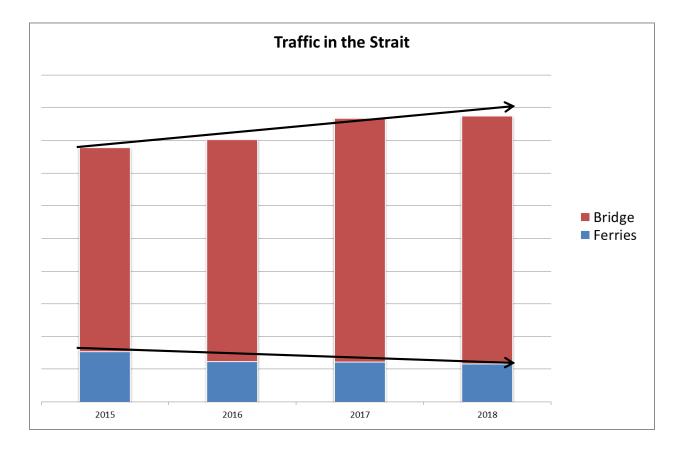

### 2015

Lowest traffic since 2004

Lowest market share for the bridge (80% bridge / 20% ferries)

#### First results

Increase of the total traffic +12% Decrease of the ferries traffic -24% 80% to 86% Market share of the bridge Thetik